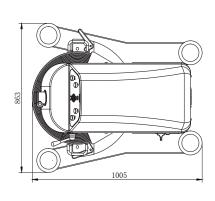

220V / 60Hz / 3Ph

39.6" x 34" x 64.3" 1005 x 863 x 1634 mm

1080.27 lbs. / 490 kg.

43" x 37.4" x 71.1" 1091 x 949 x 1807 mm

1300.73 lbs. / 590 kg.

### TECHNICAL DRAWINGS WITH DETAILED DIMENSIONS

Telephone: 1-800-465-0234 Fax: (905) 607-0234 Email: sales@omcan.com Website: www.omcan.com