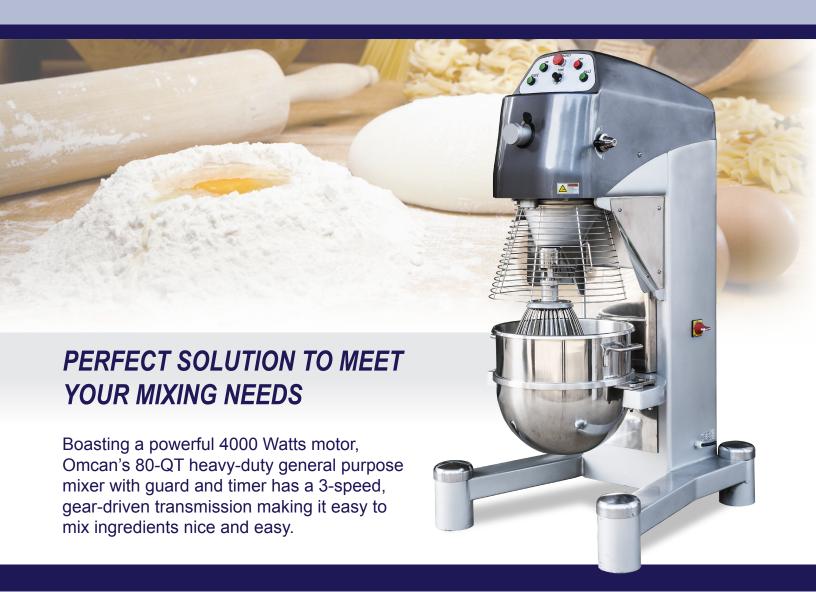

# 80 QT HEAVY-DUTY GENERAL PURPOSE MIXER WITH GUARD AND TIMER

Item: 44391 Model: MX-CN-0080

## KITCHEN EQUIPMENT

80-QT HEAVY-DUTY GENERAL PURPOSE MIXER