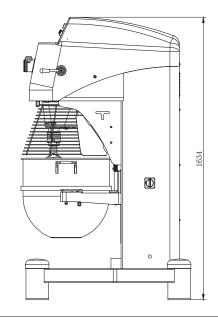

220V / 60Hz / 3Ph

39.6" x 34" x 64.3" 1005 x 863 x 1634 mm

1080.27 lbs. / 490 kg.

43" x 37.4" x 71.1" 1091 x 949 x 1807 mm

1300.73 lbs. / 590 kg.

### TECHNICAL DRAWINGS WITH DETAILED DIMENSIONS

Telephone: 1-800-465-0234 Fax: (905) 607-0234 Email: sales@omcan.com Website: www.omcan.com