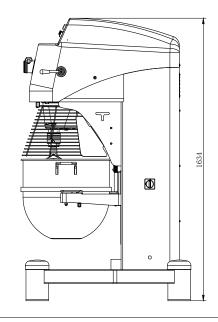

220V / 60Hz / 3Ph

39.6" x 34" x 64.3" 1005 x 863 x 1634 mm

1040.58 lbs. / 472 kg.

43" x 37.4" x 71.1" 1091 x 949 x 1807 mm

1239 lbs. / 562 kg.

### TECHNICAL DRAWINGS WITH DETAILED DIMENSIONS

Telephone: 1-800-465-0234 Fax: (905) 607-0234 Email: sales@omcan.com Website: www.omcan.com