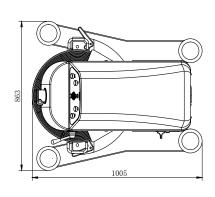

220V / 60Hz / 3Ph

39.6" x 34" x 64.3" 1005 x 863 x 1634 mm

1040.58 lbs. / 472 kg.

43" x 37.4" x 71.1" 1091 x 949 x 1807 mm

1239 lbs. / 562 kg.

### TECHNICAL DRAWINGS WITH DETAILED DIMENSIONS

Telephone: 1-800-465-0234 Fax: (905) 607-0234 Email: sales@omcan.com Website: www.omcan.com