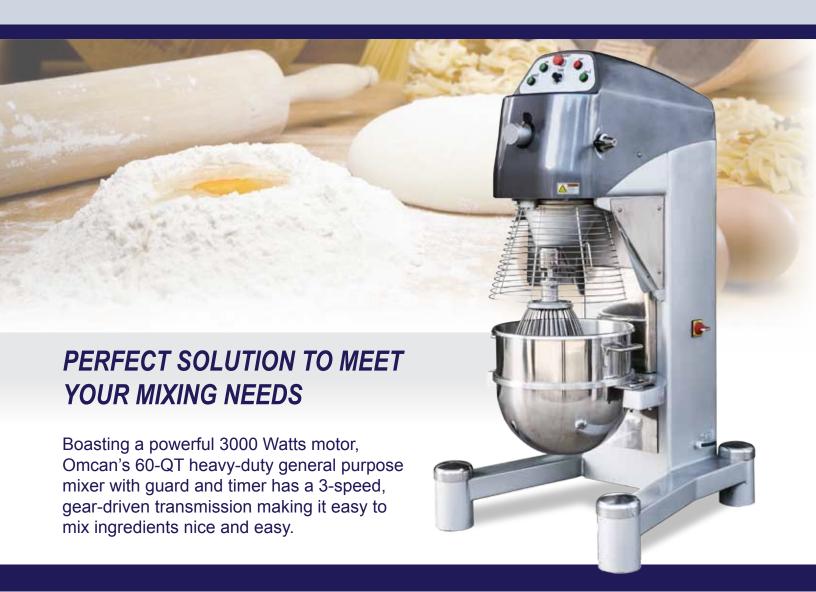

## KITCHEN EQUIPMENT

**SERVING THE FOOD INDUSTRY SINCE 1951** 

# 60 QT HEAVY-DUTY GENERAL PURPOSE MIXER WITH GUARD AND TIMER

Item: 44390 Model: MX-CN-0060

## KITCHEN EQUIPMENT

**60-QT HEAVY-DUTY GENERAL PURPOSE MIXER** 