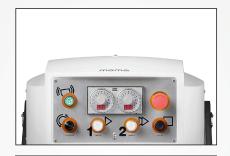

#### **FEATURES**

The stainless steel guard is ergonomically designed and completely safe. When opened at a 90° angle, this spiral dough mixer automatically stops working.

Allows you to access all functions with a few simple actions: two working speeds, two times and an automatic cycle.