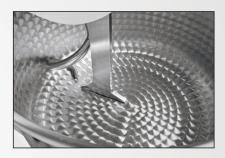

STRY SINCE 1951** 

## SPIRAL DOUGH MIXER - 132 LB. CAPACITY

Item: 44269 Model: MX-IT-0060-M

# SUITABLE FOR BAKERIES, HOTELS, PASTRY SHOPS, AND RESTAURANTS

Omcan's spiral dough mixer - 132 lb. capacity is designed to help you create a dough with a perfect, handmade consistency. Has a 2 speed, 2 timer function, as well as a stainless steel guard which makes it easy to operate and safe to use.





WARRANTY PARTS AND LABOR









## KITCHEN EQUIPMENT

**SPIRAL DOUGH MIXER - 132 LB. CAPACITY** 



#### **FEATURES**



The stainless steel guard is ergonomically designed and completely safe. When opened at a 90° angle, this spiral dough mixer automatically stops working.



Allows you to access all functions with a few simple actions: two working speeds, two times and an automatic cycle.



Both bowl and spiral are made from high-resistance stainless steel.

#### **TECHNICAL SPECIFICATIONS**

ITEM NUMBER

MODEL

SPIRAL MOTOR

SPIRAL SPEED

**BOWL MOTOR** 

**BOWL SPEED** 

**CAPACITY** 

FLOUR CAPACITY (min - max)

**BOWL CAPACITY** 

**BOWL DIAMETER** 

**BOWL HEIGHT** 

**ELECTRICAL** 

**DIMENSIONS (WDH)** 

**WEIGHT** 

**GROSS WEIGHT** 

44269

MX-IT-0060-M

1 - 4 kW

1st speed: 104 rpm | 2nd speed: 208 rpm

0.37 kW

21 rpm

132.2 lbs. / 60 kg.

17.6 lbs. - 72.8 lbs. / 8 kg. - 33 kg.

101 L

23.6" / 600 mm

14.2" / 360 mm

208V / 60Hz / 3Ph

25" x 43.7" x 47.2" / 640 x 1110 x 1200 mm

683.4 lbs. / 310 kg.

760.6 lbs. / 345 kg.

### **OMCAN INC.**

Telephone: 1-800-465-0234 Fax: (905) 607-0234 Email: sales@omcan.com Website: www.omcan.com





Follow us to keep up to da