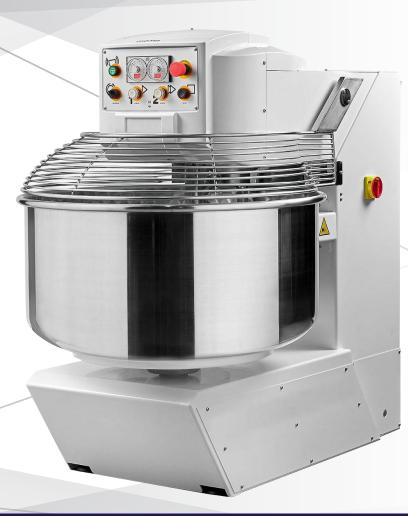

## SPIRAL DOUGH MIXER - 132 LB. CAPACITY

Item: 44269 Model: MX-IT-0060-M

# SUITABLE FOR BAKERIES, HOTELS, PASTRY SHOPS, AND RESTAURANTS

Omcan's spiral dough mixer - 132 lb. capacity is designed to help you create a dough with a perfect, handmade consistency. Has a 2 speed, 2 timer function, as well as a stainless steel guard which makes it easy to operate and safe to use.