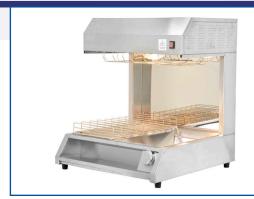

## **COUNTER TOP CHIP WARMER**

Item: 43452

Model: FW-CN-0300-C

# **DISPLAY WARMER**COUNTER TOP CHIP WARMER

### Features:

- Made of stainless steel
- Temperature range: 45° 75°C/ 113° 167°F
- Removable food pan
- · Oil tray underneath
- Salt shaker included

| TECHNICAL SPECIFICATION |                                                 |
|-------------------------|-------------------------------------------------|
| ITEM NUMBER             | 43452                                           |
| MODEL                   | FW-CN-0300-C                                    |
| POWER                   | 300 W                                           |
| TEMPERATURE RANGE       | 45° - 75°C/ 113° - 167°F                        |
| ELECTRICITY             | 110V/60Hz                                       |
| DIMENSIONS (WDH)        | 26.77" x 27.55" x 31.75"/ 680 x 700 x 808.45 mm |
| GROSS DIMENSIONS        | 30" x 30" x 34"/ 762 x 762 x 863.6 mm           |
| GROSS WEIGHT            | 85 lbs/ 38.6 kg                                 |