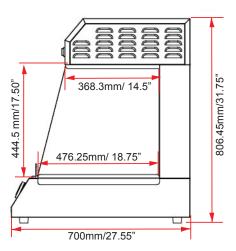

#### DIMENSIONS AND FEATURES

### Features:

- Made of stainless steel
- Temperature range: 45° 75°C/ 113° 167°F
- Removable food pan
- · Oil tray underneath
- Salt shaker included

| TECHNICAL SPECIFICATION |                                                 |
|-------------------------|-------------------------------------------------|
| ITEM NUMBER             | 43452                                           |
| MODEL                   | FW-CN-0300-C                                    |
| POWER                   | 300 W                                           |
| TEMPERATURE RANGE       | 45° - 75°C/ 113° - 167°F                        |
| ELECTRICITY             | 110V/60Hz                                       |
| DIMENSIONS (WDH)        | 26.77" x 27.55" x 31.75"/ 680 x 700 x 808.45 mm |
| GROSS DIMENSIONS        | 30" x 30" x 34"/ 762 x 762 x 863.6 mm           |
| GROSS WEIGHT            | 85 lbs/ 38.6 kg                                 |