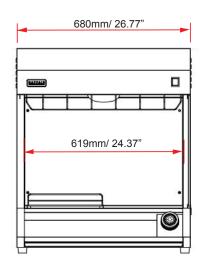

#### DIMENSIONS AND FEATURES

### Features:

- Made of stainless steel
- Temperature range: 45° 75°C/ 113° 167°F
- Removable food pan
- · Oil tray underneath
- Salt shaker included

| TECHNICAL SPECIFICATION |                                                 |
|-------------------------|-------------------------------------------------|
| ITEM NUMBER             | 43452                                           |
| MODEL                   | FW-CN-0300-C                                    |
| POWER                   | 300 W                                           |
| TEMPERATURE RANGE       | 45° - 75°C/ 113° - 167°F                        |
| ELECTRICITY             | 110V/60Hz                                       |
| DIMENSIONS (WDH)        | 26.77" x 27.55" x 31.75"/ 680 x 700 x 808.45 mm |
| GROSS DIMENSIONS        | 30" x 30" x 34"/ 762 x 762 x 863.6 mm           |
| GROSS WEIGHT            | 85 lbs/ 38.6 kg                                 |