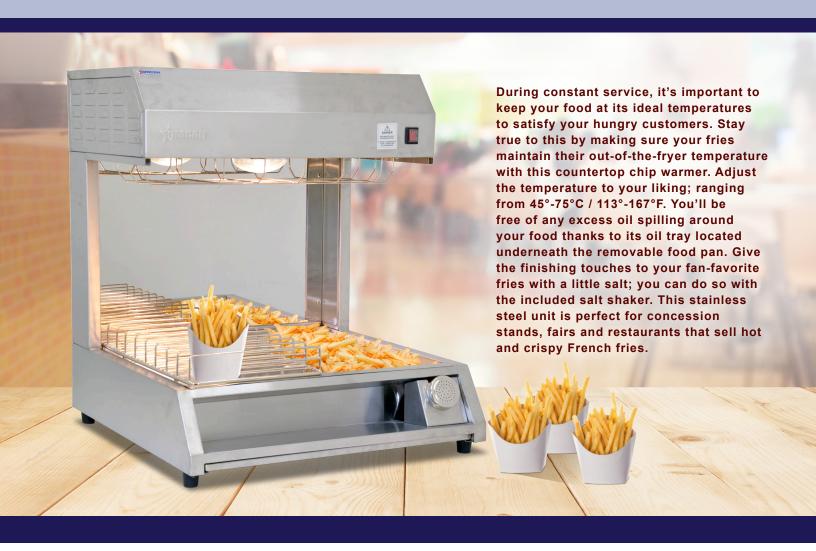

## **COUNTER TOP CHIP WARMER**

Item: 43452

Model: FW-CN-0300-C

### Features:

- Made of stainless steel
- Temperature range: 45° 75°C/ 113° 167°F
- Removable food pan
- · Oil tray underneath
- Salt shaker included

| TECHNICAL SPECIFICATION |                                                 |
|-------------------------|-------------------------------------------------|
| ITEM NUMBER             | 43452                                           |
| MODEL                   | FW-CN-0300-C                                    |
| POWER                   | 300 W                                           |
| TEMPERATURE RANGE       | 45° - 75°C/ 113° - 167°F                        |
| ELECTRICITY             | 110V/60Hz                                       |
| DIMENSIONS (WDH)        | 26.77" x 27.55" x 31.75"/ 680 x 700 x 808.45 mm |
| GROSS DIMENSIONS        | 30" x 30" x 34"/ 762 x 762 x 863.6 mm           |
| GROSS WEIGHT            | 85 lbs/ 38.6 kg                                 |