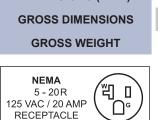

### Features:

- Made of stainless steel
- Temperature range: 45° 75°C/ 113° 167°F
- Removable food pan
- · Oil tray underneath
- Salt shaker included

| TECHNICAL SPECIFICATION |                                                 |
|-------------------------|-------------------------------------------------|
| ITEM NUMBER             | 43452                                           |
| MODEL                   | FW-CN-0300-C                                    |
| POWER                   | 300 W                                           |
| TEMPERATURE RANGE       | 45° - 75°C/ 113° - 167°F                        |
| ELECTRICITY             | 110V/60Hz                                       |
| DIMENSIONS (WDH)        | 26.77" x 27.55" x 31.75"/ 680 x 700 x 808.45 mm |
| GROSS DIMENSIONS        | 30" x 30" x 34"/ 762 x 762 x 863.6 mm           |
| GROSS WEIGHT            | 85 lbs/ 38.6 kg                                 |