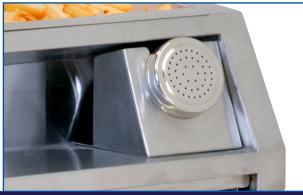

#### DIMENSIONS AND FEATURES

### Features:

- Made of stainless steel
- Temperature range: 45° 75°C/ 113° 167°F
- Removable food pan
- · Oil tray underneath
- Salt shaker included

| TECHNICAL SPECIFICATION |                                                 |
|-------------------------|-------------------------------------------------|
| ITEM NUMBER             | 43452                                           |
| MODEL                   | FW-CN-0300-C                                    |
| POWER                   | 300 W                                           |
| TEMPERATURE RANGE       | 45° - 75°C/ 113° - 167°F                        |
| ELECTRICITY             | 110V/60Hz                                       |
| DIMENSIONS (WDH)        | 26.77" x 27.55" x 31.75"/ 680 x 700 x 808.45 mm |
| GROSS DIMENSIONS        | 30" x 30" x 34"/ 762 x 762 x 863.6 mm           |
| GROSS WEIGHT            | 85 lbs/ 38.6 kg                                 |