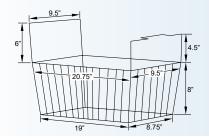

n lock for security
- Plastics trim and door frames
- Steel interior walls
- · Conveniently located rear defrost drain
- Two wire baskets included















# REFRIGERATION

26-INCH ICE CREAM DISPLAY CHEST FREEZER



### TECHNICAL SPECIFICATION

ITEM NUMBER

**MODEL** 

**POWER** 

FREEZER CAPACITY

**DOORS** 

NUMBER OF BASKETS

TEMPERATURE RANGE

**REFRIGERANT** 

**ELECTRICAL** 

**WEIGHT** 

PACKAGING WEIGHT

**DIMENSIONS (WDH)** 

PACKAGING DIMENSIONS

31455

FR-CN-0667

0.345 kW

160 L / 5.6 cu. ft

2 (slides up and down)

2

-26°C to 6°C / -15°F to 43°F

R290

110 V / 60 Hz / 1 Ph

46 kg / 101.5 lbs.

56 kg / 123.5 lbs.

26.25" x 27.75" x 34.5" 667 x 705 x 876 mm

29" x 30" x 37.5"

736.6 x 762 x 952.5 mm

#### **TECHNICAL DRAWING AND DIMENSIONS**



#### REPLACEMENT BASKET





ITEM NUMBER: 31440

DESCRIPTION: Replacement basket for item 31455

VOLUME: 1330 cu. in

#### **BASKET DIVIDER**







ITEM NUMBER: 43413

**DESCRIPTION: Basket Divider** 

for item 31455















## **OMCAN INC.**

Telephone: 1-800-465-0234 Fax: (905) 607-0234 Email: sales@omcan.com Website: www.omcan.com





Follow us to keep up to date with the latest news and offers