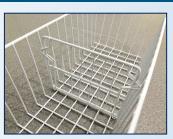

#### REPLACEMENT BASKET

ITEM NUMBER: 31440

DESCRIPTION: Replacement basket for item 31455

VOLUME: 1330 cu. in