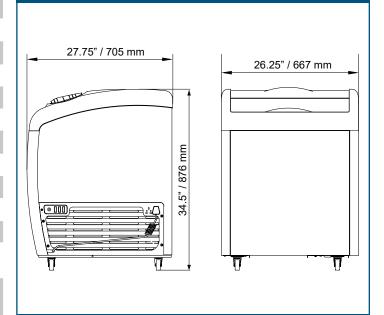

56 kg / 123.5 lbs.

26.25" x 27.75" x 34.5" 667 x 705 x 876 mm

29" x 30" x 37.5"

736.6 x 762 x 952.5 mm

#### **TECHNICAL DRAWING AND DIMENSIONS**