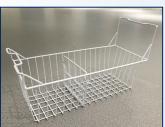

#### REPLACEMENT BASKET

ITEM NUMBER: 31440

DESCRIPTION: Replacement basket for item 31455

VOLUME: 1330 cu. in

#### **BASKET DIVIDER**

ITEM NUMBER: 43413

**DESCRIPTION: Basket Divider** 

for item 31455