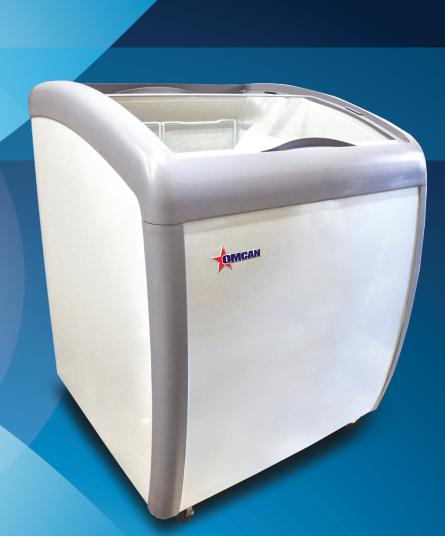

## 26-INCH ICE CREAM DISPLAY CHEST FREEZER

Item: 31455 Model: FR-CN-0667

Omcan's FR-CN-0667 Ice Cream Freezer is designed to merchandise and provide increased sales of frozen novelties and seasonal specialties.

#### **FEATURES**

- Manufactured with up to 5.6 cubic feet capacity for maximizing storage
- Comes with four two-inch casters for mobility (2 locking)
- Designed with sliding doors with curved top glass and locks
- Exterior is made of white painted steel with gray plastic trim
- Built-in lock for security
- Plastics trim and door frames
- Steel interior walls
- · Conveniently located rear defrost drain
- Two wire baskets included