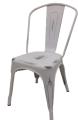

## SMOKESTACK INDOOR/OUTDOOR BARSTOOL: **OD-BM-0001**

- Perfect for indoor or outdoor use!
- 1.2mm pressed steel tubular construction
- Available in Distressed White (WHT), Black (BLK) or Silver (SLV) finishes
- · Also available with Clear Coat solid wood seat or Black vinyl seat
- · Seat back ships unattached from frame simple back attachment required
- Non-marring poly glides
- Barstool weight: 15 lbs
- Stackable: No
- Freight class: 250
- F.O.B. Monticello, IA

Additional SMOKESTACK options:

Smokestack Dining Chair in Distressed White: OD-CM-0001-WHT

Smokestack Dining Chair in Black: OD-CM-0001-BLK

Smokestack Dining Chair in Silver: OD-CM-0001-SLV