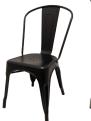

Additional SMOKESTACK options:

Smokestack Dining Chair in Distressed White: OD-CM-0001-WHT

Smokestack Dining Chair in Black: OD-CM-0001-BLK

Smokestack Dining Chair in Silver: OD-CM-0001-SLV