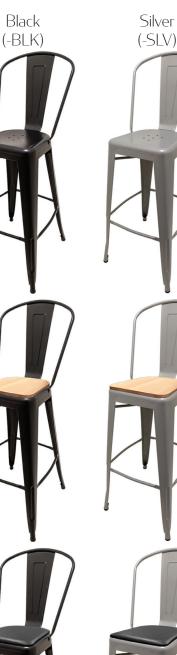

## SMOKESTACK INDOOR/OUTDOOR BARSTOOL: **OD-BM-0001**

- Perfect for indoor or outdoor use!
- 1.2mm pressed steel tubular construction
- Available in Distressed White (WHT), Black (BLK) or Silver (SLV) finishes
- · Also available with Clear Coat solid wood seat or Black vinyl seat
- · Seat back ships unattached from frame simple back attachment required
- Non-marring poly glides
- Barstool weight: 15 lbs
- Stackable: No
- Freight class: 250
- F.O.B. Monticello, IA