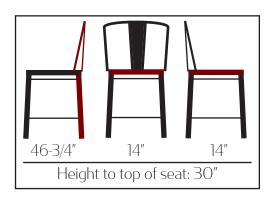

## SMOKESTACK INDOOR/OUTDOOR BARSTOOL: **OD-BM-0001**

- Perfect for indoor or outdoor use!
- 1.2mm pressed steel tubular construction
- Available in Distressed White (WHT), Black (BLK) or Silver (SLV) finishes
- · Also available with Clear Coat solid wood seat or Black vinyl seat
- · Seat back ships unattached from frame simple back attachment required
- Non-marring poly glides
- Barstool weight: 15 lbs
- Stackable: No
- Freight class: 250
- F.O.B. Monticello, IA