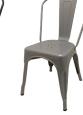

Additional SMOKESTACK options:

Smokestack Dining Chair in Distressed White: OD-CM-0001-WHT

Smokestack Dining Chair in Black: OD-CM-0001-BLK

Smokestack Dining Chair in Silver: OD-CM-0001-SLV