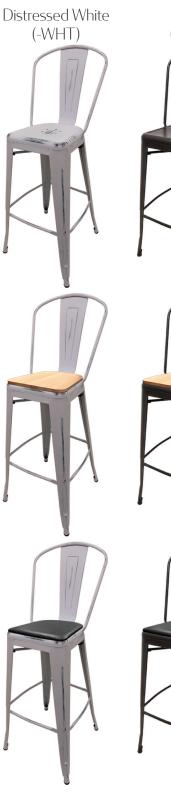

## SMOKESTACK INDOOR/OUTDOOR BARSTOOL: **OD-BM-0001**

- Perfect for indoor or outdoor use!
- 1.2mm pressed steel tubular construction
- Available in Distressed White (WHT), Black (BLK) or Silver (SLV) finishes
- · Also available with Clear Coat solid wood seat or Black vinyl seat
- · Seat back ships unattached from frame simple back attachment required
- Non-marring poly glides
- Barstool weight: 15 lbs
- Stackable: No
- Freight class: 250
- F.O.B. Monticello, IA