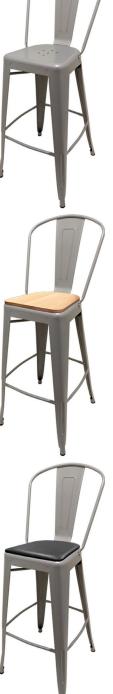

## SMOKESTACK INDOOR/OUTDOOR BARSTOOL: **OD-BM-0001**

- Perfect for indoor or outdoor use!
- 1.2mm pressed steel tubular construction
- Available in Distressed White (WHT), Black (BLK) or Silver (SLV) finishes
- · Also available with Clear Coat solid wood seat or Black vinyl seat
- · Seat back ships unattached from frame simple back attachment required
- Non-marring poly glides
- Barstool weight: 15 lbs
- Stackable: No
- Freight class: 250
- F.O.B. Monticello, IA