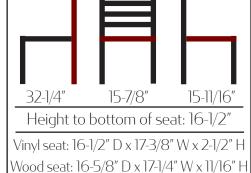

## STANDARD LADDERBACK METAL FRAME CHAIR: CM-234

CM-234-C

Cherry stain Wood Seat Mahogany stain Wood Seat CM-234-M

Clear Coat Wood Seat CM-234-N

Reclaimed Wood Seat CM-234-RW

Walnut stain Wood Seat CM-234-WA

Black stain Wood Seat CM-234-WB

- Premium black powder coat wrinkle finish
- 1.2mm steel frame
- 1-1/4" steel tubing
- 100% welded frame
- · Non-marring glides (GL2160-WHITE is standard other options are available but charged additional)
- Seat ships unattached simple seat attachment required
- Weiaht: 15 lbs
- Frame load capacity: 300 lbs
- Stackable: No.
- F.O.B. Iowa, North Carolina & California
- Also available in Restaurant Barstool