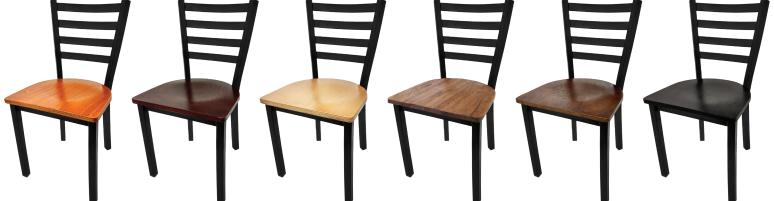

## STANDARD LADDERBACK METAL FRAME CHAIR: CM-234

CM-234-C

Cherry stain Wood Seat Mahogany stain Wood Seat CM-234-M

Clear Coat Wood Seat CM-234-N

Reclaimed Wood Seat CM-234-RW

Walnut stain Wood Seat CM-234-WA

Black stain Wood Seat CM-234-WB

- Premium black powder coat wrinkle finish
- 1.2mm steel frame
- 1-1/4" steel tubing
- 100% welded frame
- · Non-marring glides (GL2160-WHITE is standard other options are available but charged additional)
- Seat ships unattached simple seat attachment required
- Weiaht: 15 lbs
- Frame load capacity: 300 lbs
- Stackable: No.
- F.O.B. Iowa, North Carolina & California
- Also available in Restaurant Barstool