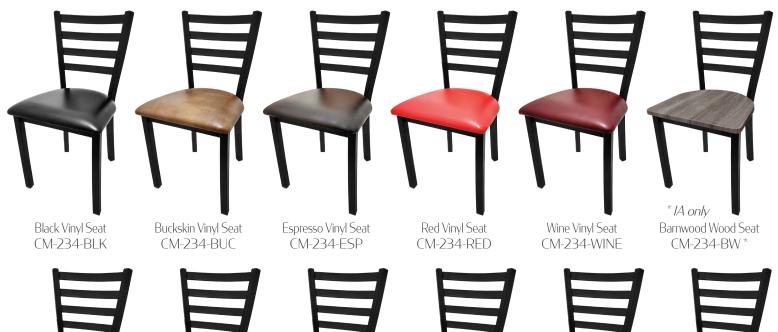

Custom vinyl and upholstery seat options also available (upcharge). Go to our website, click on: Resources > Order Vinyl & Upholstery/Fabric Samples