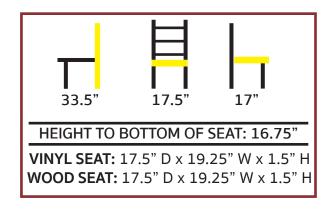

## XL LADDERBACK METAL FRAME DINING CHAIR: SL3160

- Premium black powder coat wrinkle finish
- 1.2 mm steel frame
- 1-1/4" steel tubing
- 100% welded frame
- Two leg supports
- Non-marring poly glides
- Seat ships unattached simple seat attachment is required
- Vinyl seat options: Black, Espresso, Red and Wine
- Wood seat options: Natural, Mahogany, Cherry and Walnut
- Custom powder coat available for upcharge
- Custom vinyl or upholstered seat available for upcharge
- Dining chair weight: 19 lbs.
- Frame load capacity of 300 lbs.
- F.O.B. Monticello, lowa