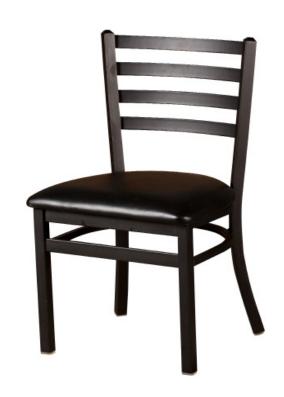

## XL LADDERBACK METAL FRAME DINING CHAIR: SL3160

- Premium black powder coat wrinkle finish
- 1.2 mm steel frame
- 1-1/4" steel tubing
- 100% welded frame
- Two leg supports
- Non-marring poly glides
- Seat ships unattached simple seat attachment is required
- Vinyl seat options: Black, Espresso, Red and Wine
- Wood seat options: Natural, Mahogany, Cherry and Walnut
- Custom powder coat available for upcharge
- Custom vinyl or upholstered seat available for upcharge
- Dining chair weight: 19 lbs.
- Frame load capacity of 300 lbs.
- F.O.B. Monticello, lowa