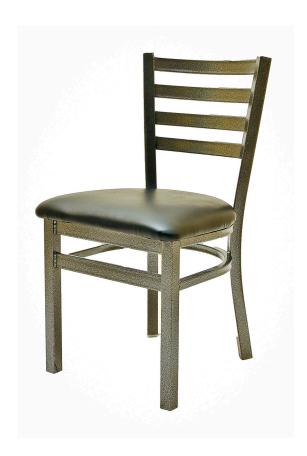

## SILVERVEIN LADDERBACK METAL FRAME DINING CHAIR: SL2160SV

- Premium silvervein finish
- 1.2 mm steel frame
- 1-1/4" steel tubing
- 100% welded frame
- Two leg supports
- Non-marring poly glides
- Seat ships unattached simple seat attachment is required
- Vinyl seat options: Black, Buckskin, Espresso, Red and Wine
- Wood seat options: Natural, Mahogany, Cherry, Walnut and Black
- Custom powder coat available for upcharge
- Custom vinyl or upholstered seat available for upcharge
- Dining chair weight: 15 lbs.
- Frame load capacity of 300 lbs.
- F.O.B. Monticello, lowa