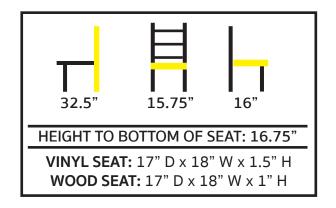

## SILVERVEIN LADDERBACK METAL FRAME DINING CHAIR: SL2160SV

- Premium silvervein finish
- 1.2 mm steel frame
- 1-1/4" steel tubing
- 100% welded frame
- Two leg supports
- Non-marring poly glides
- Seat ships unattached simple seat attachment is required
- Vinyl seat options: Black, Buckskin, Espresso, Red and Wine
- Wood seat options: Natural, Mahogany, Cherry, Walnut and Black
- Custom powder coat available for upcharge
- Custom vinyl or upholstered seat available for upcharge
- Dining chair weight: 15 lbs.
- Frame load capacity of 300 lbs.
- F.O.B. Monticello, lowa