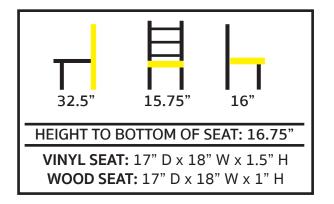

## SHORELINE METAL FRAME WOOD BACK DINING CHAIR: SL2150-SH

- Premium black powder coat wrinkle finish
- 1.2 mm steel frame
- 1-1/4" steel tubing
- 100% welded frame
- Birch plywood back
- Two leg supports
- Non-marring poly glides
- Seat ships unattached simple seat attachment is required
- Vinyl seat options: Black, Buckskin, Espresso, Red and Wine
- Wood back and seat options: Natural, Mahogany, Cherry, Walnut and Black
- Custom powder coat available for upcharge
- Custom vinyl or upholstered seat available for upcharge
- Dining chair weight: 17 lbs.
- Frame load capacity of 300 lbs.
- F.O.B. Monticello, lowa