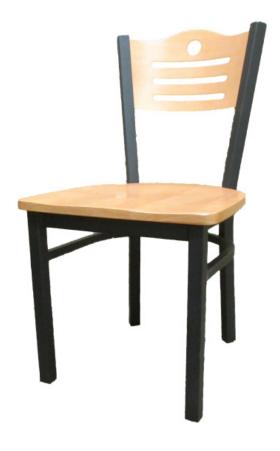

## SHORELINE METAL FRAME WOOD BACK DINING CHAIR: SL2150-SH

- Premium black powder coat wrinkle finish
- 1.2 mm steel frame
- 1-1/4" steel tubing
- 100% welded frame
- Birch plywood back
- Two leg supports
- Non-marring poly glides
- Seat ships unattached simple seat attachment is required
- Vinyl seat options: Black, Buckskin, Espresso, Red and Wine
- Wood back and seat options: Natural, Mahogany, Cherry, Walnut and Black
- Custom powder coat available for upcharge
- Custom vinyl or upholstered seat available for upcharge
- Dining chair weight: 17 lbs.
- Frame load capacity of 300 lbs.
- F.O.B. Monticello, lowa