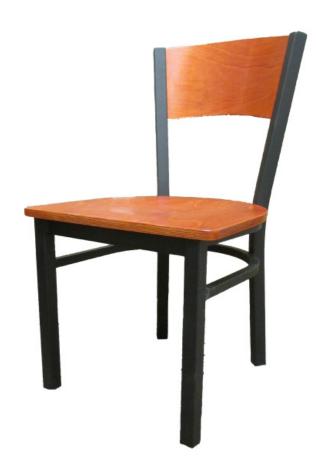

## METAL FRAME WITH PLAIN WOOD BACK DINING CHAIR: SL2150-P

- Premium black powder coat wrinkle finish
- 1.2 mm steel frame
- 1-1/4" steel tubing
- 100% welded frame
- Birch plywood back
- Two leg supports
- · Non-marring poly glides
- Seat ships unattached simple seat attachment is required
- Vinyl seat options: Black, Buckskin, Espresso, Red and Wine
- Wood back and seat options: Natural, Mahogany, Cherry, Walnut and Black
- Custom powder coat available for upcharge
- Custom vinyl or upholstered seat available for upcharge
- Dining chair weight: 17 lbs.
- Frame load capacity of 300 lbs.
- F.O.B. Monticello, lowa