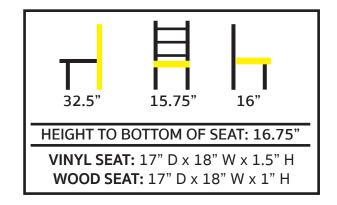

## METAL FRAME WITH PLAIN WOOD BACK DINING CHAIR: SL2150-P

- Premium black powder coat wrinkle finish
- 1.2 mm steel frame
- 1-1/4" steel tubing
- 100% welded frame
- Birch plywood back
- Two leg supports
- · Non-marring poly glides
- Seat ships unattached simple seat attachment is required
- Vinyl seat options: Black, Buckskin, Espresso, Red and Wine
- Wood back and seat options: Natural, Mahogany, Cherry, Walnut and Black
- Custom powder coat available for upcharge
- Custom vinyl or upholstered seat available for upcharge
- Dining chair weight: 17 lbs.
- Frame load capacity of 300 lbs.
- F.O.B. Monticello, lowa