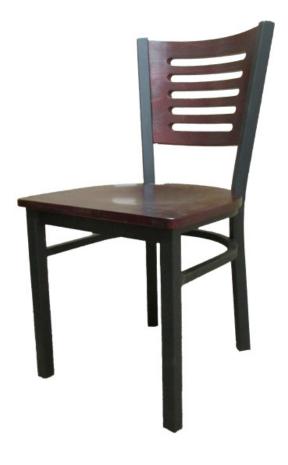

## FIVE LINE METAL FRAME WOOD BACK DINING CHAIR: SL2150-5

- Premium black powder coat wrinkle finish
- 1.2 mm steel frame
- 1-1/4" steel tubing
- 100% welded frame
- Birch plywood back
- Two leg supports
- Non-marring poly glides
- Seat ships unattached simple seat attachment is required
- Vinyl seat options: Black, Buckskin, Espresso, Red and Wine
- Wood back and seat options: Natural, Mahogany, Cherry, Walnut and Black
- Custom powder coat available for upcharge
- Custom vinyl or upholstered seat available for upcharge
- Dining chair weight: 17 lbs.
- Frame load capacity of 300 lbs.
- F.O.B. Monticello, lowa