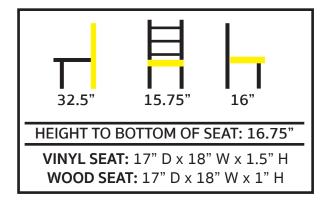

## FIVE LINE METAL FRAME WOOD BACK DINING CHAIR: SL2150-5

- Premium black powder coat wrinkle finish
- 1.2 mm steel frame
- 1-1/4" steel tubing
- 100% welded frame
- Birch plywood back
- Two leg supports
- Non-marring poly glides
- Seat ships unattached simple seat attachment is required
- Vinyl seat options: Black, Buckskin, Espresso, Red and Wine
- Wood back and seat options: Natural, Mahogany, Cherry, Walnut and Black
- Custom powder coat available for upcharge
- Custom vinyl or upholstered seat available for upcharge
- Dining chair weight: 17 lbs.
- Frame load capacity of 300 lbs.
- F.O.B. Monticello, lowa