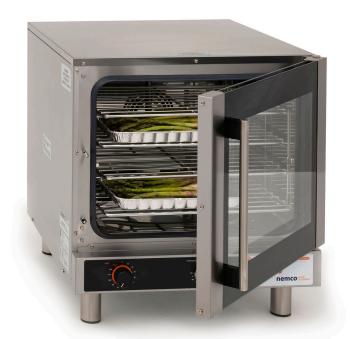

#### CAPACITY

4-18" x 13" Half Size Pans

#### **STANDARD FEATURES**

- Set temperature from 200°F to 500°F
- Cooking time adjustable up to 2 hours or "infinite" time to adjust cooking duration
- 2 cooking options available:
  - Convection cooking
  - Convection cooking with humidity/steam
- Humidity/steam set in manual mode (from 1 to 5) with the specific selector
- Cooking chamber entirely made with stainless steel
- Oven shell entirely made with stainless steel
- Inspection door to facilitate cleaning operations
- Reversing motor to guarantee cooking uniformity
- Recessed gasket to guarantee chamber cooking seal