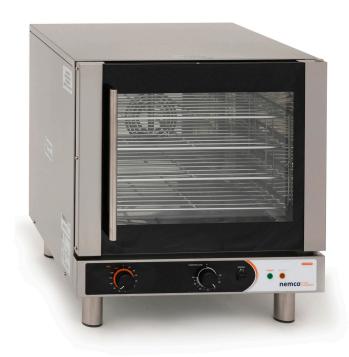

# Manual Convection Oven with Steam

model #: GS1120

Great for any size kitchen that needs to bake in small batches. This half size convection oven is the perfect space-saving solution for a tight kitchen. The added steam feature helps keep your food moist.

#### **STANDARD FEATURES**

- Set temperature from 200°F to 500°F
- Cooking time adjustable up to 2 hours or "infinite" time to adjust cooking duration
- 2 cooking options available:
  - Convection cooking
  - Convection cooking with humidity/steam
- Humidity/steam set in manual mode (from 1 to 5) with the specific selector
- Cooking chamber entirely made with stainless steel
- Oven shell entirely made with stainless steel
- Inspection door to facilitate cleaning operations
- Reversing motor to guarantee cooking uniformity
- Recessed gasket to guarantee chamber cooking seal