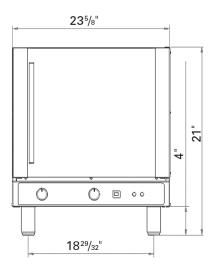

#### DIMENSIONS

| 235⁄%" x 28" x 21" |
|--------------------|
| 19¼" x 15¾" x 14½" |
| 23⁄4"              |
| 104 lbs            |
| 107 lbs            |
|                    |