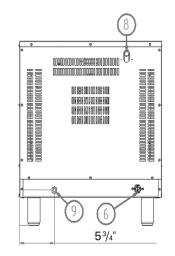

### Manual Convection Oven with Steam

| 6. Softened Water Inlet      |
|------------------------------|
| (Threaded Electrovalve 3/4") |

- 8. Steam Exhaust
- 9. Cable Gland for Power Supply

| Model # | Description                                           | Volts   | Watts | Amps      | Plug<br>Configuration |  |
|---------|-------------------------------------------------------|---------|-------|-----------|-----------------------|--|
| GS1120  | Manual Convection Oven, w/Steam,<br>1/2 Size, 4-Shelf | 208/240 | 2900  | 13.9/12.1 | NEMA 6-20P            |  |

 Other surfaces must comply with the minimum distances from the oven:

| LEFT SIDE:  | 4" |
|-------------|----|
| RIGHT SIDE: | 4" |
| REAR PANEL: | 4" |

Printed in the U.S.A. | 10/20