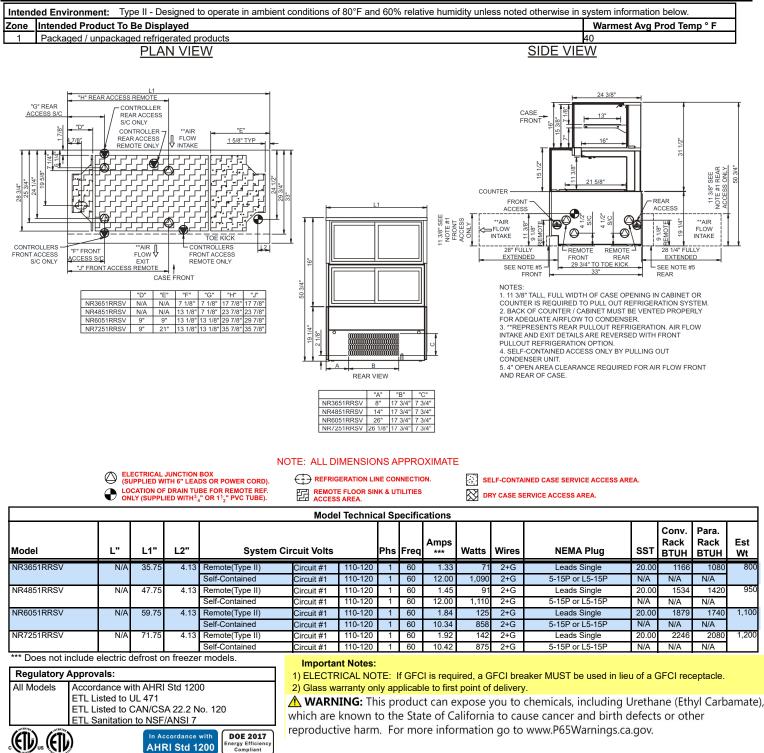

| Product Specifications |
|------------------------|
|------------------------|

| Product Specifications            |                                                                                                                                                                                                                                                                                                                                                    |                                                                                                                                                                                                                                                                                                                                                                                                                                                                                                                                                                                                                                                                                                                                                                                                                                                                                                           |                                                        |
|-----------------------------------|----------------------------------------------------------------------------------------------------------------------------------------------------------------------------------------------------------------------------------------------------------------------------------------------------------------------------------------------------|-----------------------------------------------------------------------------------------------------------------------------------------------------------------------------------------------------------------------------------------------------------------------------------------------------------------------------------------------------------------------------------------------------------------------------------------------------------------------------------------------------------------------------------------------------------------------------------------------------------------------------------------------------------------------------------------------------------------------------------------------------------------------------------------------------------------------------------------------------------------------------------------------------------|--------------------------------------------------------|
| <section-header></section-header> |                                                                                                                                                                                                                                                                                                                                                    | □ NR3651RRSV       35-3/4"L × 33"D × 50-3/4"H         □ NR4851RRSV       47-3/4"L × 33"D × 50-3/4"H         □ NR6051RRSV       59-3/4"L × 33"D × 50-3/4"H         □ NR7251RRSV       71-3/4"L × 33"D × 50-3/4"H         □ NR7251RRSV       71-3/4"L × 33"D × 50-3/4"H         □ NOTE: Contact Factory for lead time       NOTE: Glass warranty only applicable to first point of delivery         □ Breeze~E (Type-II) w/ EnergyWise s/c refrigeration       Blue Fin coated coil         □ Clear glass shelf, lighted (LED 3500K) in upper display       Compressor air intake from rear and out front panel at toe kick. Front panel cannot be blocked.         □ Convertible baffle in upper display       Fixed vertical glass         □ Integrated average product temperature of 40°F or less       LED top light         □ One piece formed ABS plastic tub       One piece formed ABS plastic tub |                                                        |
|                                   |                                                                                                                                                                                                                                                                                                                                                    | ■ One year parts & labor; 5 year o                                                                                                                                                                                                                                                                                                                                                                                                                                                                                                                                                                                                                                                                                                                                                                                                                                                                        | compressor warranty                                    |
| Features                          | Standard                                                                                                                                                                                                                                                                                                                                           | Options<br>□ Painted (non-stock c                                                                                                                                                                                                                                                                                                                                                                                                                                                                                                                                                                                                                                                                                                                                                                                                                                                                         | olors specify RAL#)                                    |
|                                   |                                                                                                                                                                                                                                                                                                                                                    | <ul> <li>Painted (stock colors</li> <li>Stainless steel</li> </ul>                                                                                                                                                                                                                                                                                                                                                                                                                                                                                                                                                                                                                                                                                                                                                                                                                                        |                                                        |
|                                   |                                                                                                                                                                                                                                                                                                                                                    | <ul><li>Painted (stock colors</li><li>Stainless steel</li></ul>                                                                                                                                                                                                                                                                                                                                                                                                                                                                                                                                                                                                                                                                                                                                                                                                                                           | s, specify RAL#)                                       |
| PANEL EXTERIOR                    | <ul> <li>Laminated (non-premium) Co<br/>pattern/grain direction</li> </ul>                                                                                                                                                                                                                                                                         | Stainless steel                                                                                                                                                                                                                                                                                                                                                                                                                                                                                                                                                                                                                                                                                                                                                                                                                                                                                           | ) Confirm pattern/grain direction                      |
|                                   | <ul> <li>Adjustable, locking casters</li> </ul>                                                                                                                                                                                                                                                                                                    | <ul> <li>6"H stainless steel le</li> <li>Shims (standard w/ r</li> </ul>                                                                                                                                                                                                                                                                                                                                                                                                                                                                                                                                                                                                                                                                                                                                                                                                                                  | emote)                                                 |
| LOWER FRONT PANEL                 | □ Black                                                                                                                                                                                                                                                                                                                                            | <ul> <li>Painted (stock colors</li> <li>Stainless steel</li> </ul>                                                                                                                                                                                                                                                                                                                                                                                                                                                                                                                                                                                                                                                                                                                                                                                                                                        |                                                        |
|                                   | <ul> <li>Clear glass rear sliding doors</li> </ul>                                                                                                                                                                                                                                                                                                 |                                                                                                                                                                                                                                                                                                                                                                                                                                                                                                                                                                                                                                                                                                                                                                                                                                                                                                           |                                                        |
|                                   | □ Black       □ Painted (stock colors, specify RAL#)         □ Stainless steel         □ Clear glass rear sliding doors         □ Reflective glass rear sliding doors                                                                                                                                                                              |                                                                                                                                                                                                                                                                                                                                                                                                                                                                                                                                                                                                                                                                                                                                                                                                                                                                                                           |                                                        |
| UPPER REAR<br>LIGHTS              | <ul> <li>Clear glass rear sliding doors</li> <li>LED 3500K w/ frosted lens</li> </ul>                                                                                                                                                                                                                                                              | Reflective glass rear LED 3000K w/ froste                                                                                                                                                                                                                                                                                                                                                                                                                                                                                                                                                                                                                                                                                                                                                                                                                                                                 |                                                        |
|                                   | EED 3500K w/ frosted lens     6' Straight blade power cord                                                                                                                                                                                                                                                                                         | LED 3000K W/ froste     LED 4000K w/ froste     LED 4000K w/ froste     G' Locking power cor                                                                                                                                                                                                                                                                                                                                                                                                                                                                                                                                                                                                                                                                                                                                                                                                              | d lens                                                 |
|                                   | (self-cont.)                                                                                                                                                                                                                                                                                                                                       | <ul> <li>Electrical leads (removed)</li> </ul>                                                                                                                                                                                                                                                                                                                                                                                                                                                                                                                                                                                                                                                                                                                                                                                                                                                            |                                                        |
| REFRIGERATION                     | <ul> <li>Breeze~E (Type-II) w/ EnergyWise s/c refrigeration (rear access)</li> <li>Breeze~E (Type-II) w/ EnergyWise s/c refrigeration (front access)</li> <li>NOTE: Remote only available w/base w/shims</li> <li>Remote w/thermostat, solenoid &amp; TXV (front access)</li> <li>Remote w/thermostat, solenoid &amp; TXV (rear access)</li> </ul> |                                                                                                                                                                                                                                                                                                                                                                                                                                                                                                                                                                                                                                                                                                                                                                                                                                                                                                           |                                                        |
| MISCELLANEOUS                     |                                                                                                                                                                                                                                                                                                                                                    |                                                                                                                                                                                                                                                                                                                                                                                                                                                                                                                                                                                                                                                                                                                                                                                                                                                                                                           | l (n/a w/lower rear doors)<br>labor warranty (excludes |
| ACCESSORIES                       | <ul> <li>2"H Full depth display riser(s) for lower display</li> <li>Clean Sweep® coil cleaner (n/a w/remote)</li> </ul>                                                                                                                                                                                                                            |                                                                                                                                                                                                                                                                                                                                                                                                                                                                                                                                                                                                                                                                                                                                                                                                                                                                                                           |                                                        |