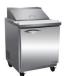

ISP36

| Model | Doors | Ext. Dimensions W X D X H (In) | Int Dimensions<br>W X D X H (In) | Amps | H.P | Ship Weight |
|-------|-------|--------------------------------|----------------------------------|------|-----|-------------|
| ISP29 | 1     | 28.9 X 29.9 X 43.2             | 25.6 X 25.6 X 24.2               | 3    | 1/3 | 225 lbs     |
| ISP36 | 2     | 36.2 X29.9 X 43.2              | 31.4 X 24.9 X 24.2               | 4.3  | 1/2 | 247 lbs     |
| ISP48 | 2     | 48.2 X 29.9 X 43.2             | 43.5 X 25.6 X 24.2               | 4.3  | 1/2 | 322 lbs     |
| ISP61 | 2     | 61.2 X 29.9 X 43.2             | 56.5 X 25.6 X 24.2               | 4.3  | 1/2 | 373 lbs     |
| ISP72 | 3     | 71.7 X 29.9 X 43.2             | 67.0 X 25.6 X 24.2               | 4.3  | 1/2 | 408 lbs     |