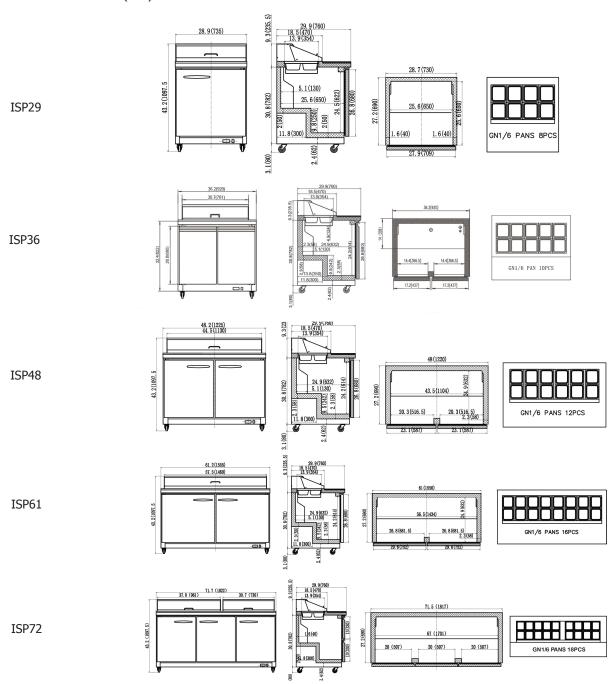

| Model | Doors | Ext. Dimensions W X D X H (In) | Int Dimensions<br>W X D X H (In) | Amps | H.P | Ship Weight |
|-------|-------|--------------------------------|----------------------------------|------|-----|-------------|
| ISP29 | 1     | 28.9 X 29.9 X 43.2             | 25.6 X 25.6 X 24.2               | 3    | 1/3 | 225 lbs     |
| ISP36 | 2     | 36.2 X29.9 X 43.2              | 31.4 X 24.9 X 24.2               | 4.3  | 1/2 | 247 lbs     |
| ISP48 | 2     | 48.2 X 29.9 X 43.2             | 43.5 X 25.6 X 24.2               | 4.3  | 1/2 | 322 lbs     |
| ISP61 | 2     | 61.2 X 29.9 X 43.2             | 56.5 X 25.6 X 24.2               | 4.3  | 1/2 | 373 lbs     |
| ISP72 | 3     | 71.7 X 29.9 X 43.2             | 67.0 X 25.6 X 24.2               | 4.3  | 1/2 | 408 lbs     |

# SALAD / SANDWICH PREP TABLES

Dimensions in inches (mm)