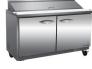

## SALAD / SANDWICH PREP TABLES

| Model | Doors | Ext. Dimensions W X D X H (In) | Int Dimensions<br>W X D X H (In) | Amps | H.P | Ship Weight |
|-------|-------|--------------------------------|----------------------------------|------|-----|-------------|
| ISP29 | 1     | 28.9 X 29.9 X 43.2             | 25.6 X 25.6 X 24.2               | 3    | 1/3 | 225 lbs     |
| ISP36 | 2     | 36.2 X29.9 X 43.2              | 31.4 X 24.9 X 24.2               | 4.3  | 1/2 | 247 lbs     |
| ISP48 | 2     | 48.2 X 29.9 X 43.2             | 43.5 X 25.6 X 24.2               | 4.3  | 1/2 | 322 lbs     |
| ISP61 | 2     | 61.2 X 29.9 X 43.2             | 56.5 X 25.6 X 24.2               | 4.3  | 1/2 | 373 lbs     |
| ISP72 | 3     | 71.7 X 29.9 X 43.2             | 67.0 X 25.6 X 24.2               | 4.3  | 1/2 | 408 lbs     |