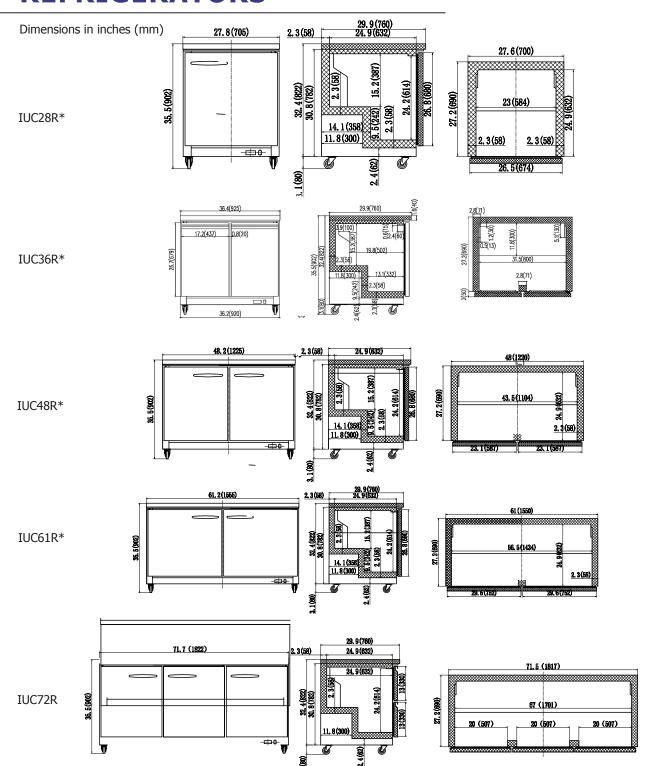

| Model   | Doors | Ext. Dimensions<br>W X D X H (In) | Int Dimensions<br>W X D X H (In) | Amps | H.P | Ship Weight |
|---------|-------|-----------------------------------|----------------------------------|------|-----|-------------|
| IUC28R* | 1     | 27.8 X 29.9 X 35.5                | 23.0 X 24.9 X 24.2               | 1.5  | 3/8 | 179 lbs     |
| IUC36R* | 2     | 36.4 X 29.9 X 35.5                | 31.5 X 24.9 X 24.2               | 2    | 3/8 | 195 lbs     |
| IUC48R* | 2     | 48.2 X 29.9 X 35.5                | 43.5 X 24.9 X 24.2               | 3    | 3/8 | 280 lbs     |
| IUC61R* | 2     | 61.2 X 29.9 X 35.5                | 56.5 X 24.9 X 24.2               | 3    | 3/8 | 331 lbs     |
| IUC72R  | 3     | 71.7 X 29.9 X 35.5                | 67.0 X 24.9 X 24.2               | 3.5  | 3/8 | 380 lbs     |