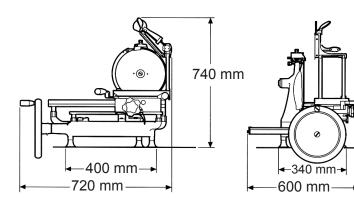

Flowerwheel Slicer AX-VOL12 AX-VOL14

AX-VOL12

XIS 12" / 14" Flowerwheel slicer

## AX-VOL14

| Model    | Blade Size   | Cutting Size                  | Cut Thickness | Product Dimensions                    | Pedestal<br>(Optional Item Sold separately) | Net Weight        | Ship Weight        |
|----------|--------------|-------------------------------|---------------|---------------------------------------|---------------------------------------------|-------------------|--------------------|
| AX-VOL12 | 12"<br>300mm | 9″ x 7.5″<br>228.6 x 190.5 mm | 0-2 mm        | 30" x 30" x 27"<br>762 x 762 x 686 mm | 169 lbs<br>76.7 kg                          | 100 lbs<br>45kg   | 169 lbs<br>76.7 kg |
| AX-VOL14 | 14"<br>350mm | 9″ x 7.5″<br>228.6 x 190.5 mm | 0-2.5 mm      | 37" x 33" x 38"<br>940 x 838 x 965 mm | 176 lbs<br>80 kg                            | 178 lbs<br>80.7kg | 198 lbs<br>90 kg   |