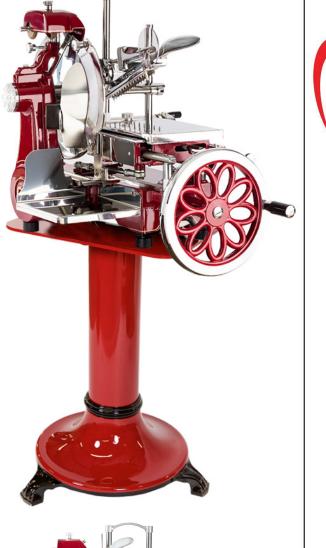

## **Flowerwheel Slicer**

The Axis deluxe edition flowerwheel slicer is designed in Italy and is renowned for decades as the most reliable slicer for prosciutto.

It is designed in brilliant red gloss high baked enamel with nostalgic appeal for an eye catcher in any décor.

Built in aluminum with internal parts of steel, this gem is fully hand operated and therefore can be used in places without a power supply.

The incorporated sharpener makes it easy to sharpen and helps keep the blade consistently sharp to ensure the perfect cut.

These Volano slicers are equipped with a protection ring around its blade to meet the most stringent safety standards all over the world.

The glossy paint allows for the unit to be easily cleaned with a damp cloth.