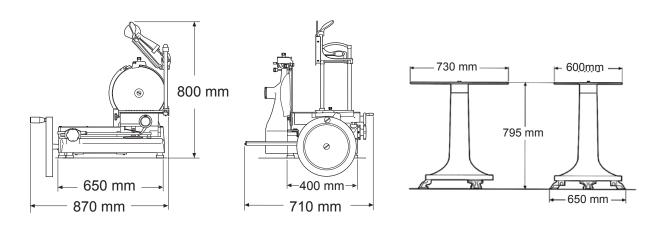

## AX-VOL14

| Model    | Blade Size   | Cutting Size                  | Cut Thickness | Product Dimensions                    | Pedestal<br>(Optional Item Sold separately) | Net Weight        | Ship Weight        |
|----------|--------------|-------------------------------|---------------|---------------------------------------|---------------------------------------------|-------------------|--------------------|
| AX-VOL12 | 12"<br>300mm | 9″ x 7.5″<br>228.6 x 190.5 mm | 0-2 mm        | 30" x 30" x 27"<br>762 x 762 x 686 mm | 169 lbs<br>76.7 kg                          | 100 lbs<br>45kg   | 169 lbs<br>76.7 kg |
| AX-VOL14 | 14"<br>350mm | 9″ x 7.5″<br>228.6 x 190.5 mm | 0-2.5 mm      | 37" x 33" x 38"<br>940 x 838 x 965 mm | 176 lbs<br>80 kg                            | 178 lbs<br>80.7kg | 198 lbs<br>90 kg   |