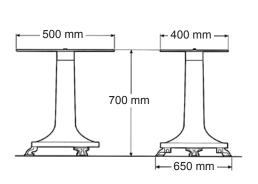

A matching pedestal may be purchased as an option.

Axis is a registered trademark of MVP Group Corp.

Tel: (786) 600-4687 Toll free: 844-218-8477 mvpgroupcorp.com • sales@mvpgroupcorp.com

2" / 14" Flowerwheel slicer

## AX-VOL14

| Model    | Blade Size   | Cutting Size                  | Cut Thickness | Product Dimensions                    | Pedestal<br>(Optional Item Sold separately) | Net Weight        | Ship Weight        |
|----------|--------------|-------------------------------|---------------|---------------------------------------|---------------------------------------------|-------------------|--------------------|
| AX-VOL12 | 12"<br>300mm | 9″ x 7.5″<br>228.6 x 190.5 mm | 0-2 mm        | 30" x 30" x 27"<br>762 x 762 x 686 mm | 169 lbs<br>76.7 kg                          | 100 lbs<br>45kg   | 169 lbs<br>76.7 kg |
| AX-VOL14 | 14"<br>350mm | 9″ x 7.5″<br>228.6 x 190.5 mm | 0-2.5 mm      | 37" x 33" x 38"<br>940 x 838 x 965 mm | 176 lbs<br>80 kg                            | 178 lbs<br>80.7kg | 198 lbs<br>90 kg   |