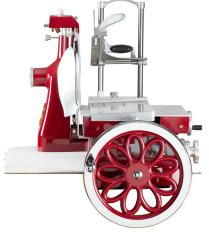

Built in aluminum with internal parts of steel, this gem is fully hand operated and therefore can be used in places without a power supply.

The incorporated sharpener makes it easy to sharpen and helps keep the blade consistently sharp to ensure the perfect cut.

These Volano slicers are equipped with a protection ring around its blade to meet the most stringent safety standards all over the world.

The glossy paint allows for the unit to be easily cleaned with a damp cloth.