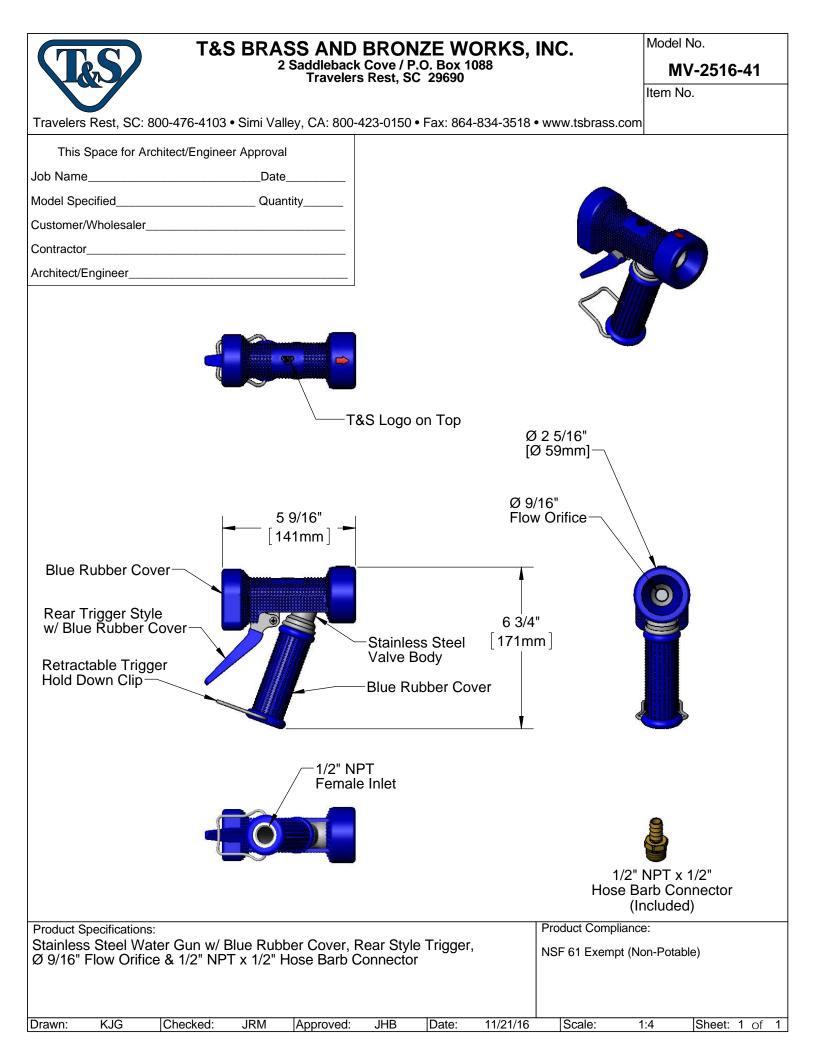

## **Architect/Engineering Specifications:**

Heavy duty rear trigger water gun, stainless steel with blue rubber cover, Ø 9/16" flow orifice and 1/2" NPT x 1/2" hose barb connector.

| Job Name             |          |
|----------------------|----------|
| Model Specified      | Quantity |
| Variations Specified |          |
| Date                 |          |

## Features & Benefits:

- Heavy duty rear trigger water gun ٠
- Stainless steel with blue rubber cover •
- High flow washdown water gun •
- Rubber covered trigger
- Ø 9/16" flow orifice •
- 1/2" NPT x 1/2" hose barb connector
- Material: Stainless steel and rubber