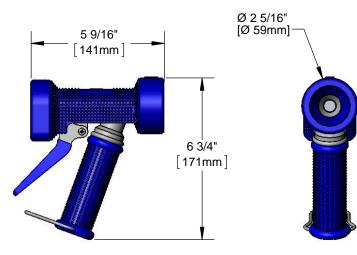

## **Architect/Engineering Specifications:**

Heavy duty rear trigger water gun, stainless steel with blue rubber cover, Ø 9/16" flow orifice and 1/2" NPT x 1/2" hose barb connector.

| Job Name             |          |
|----------------------|----------|
| Model Specified      | Quantity |
| Variations Specified |          |
| Date                 |          |

## Features & Benefits:

- Heavy duty rear trigger water gun ٠
- Stainless steel with blue rubber cover •
- High flow washdown water gun •
- Rubber covered trigger
- Ø 9/16" flow orifice •
- 1/2" NPT x 1/2" hose barb connector
- Material: Stainless steel and rubber