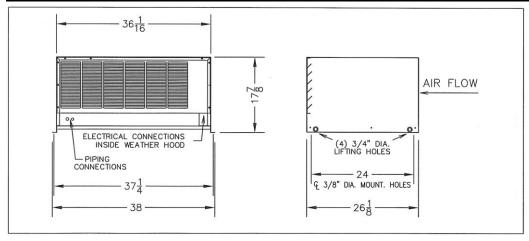

| DIMENSIONAL DATA          |    |    |          |           |           |  |  |
|---------------------------|----|----|----------|-----------|-----------|--|--|
| OVERALL (to nearest inch) |    |    |          |           |           |  |  |
| L                         | W  | Н  | WT (lbs) | BASE SIZE | BASE/HOOD |  |  |
| 38                        | 27 | 18 | 240      | M2        | 021M      |  |  |