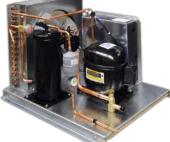

| INSTALLATION  |                     |        |         |  |                       |  |  |
|---------------|---------------------|--------|---------|--|-----------------------|--|--|
|               | RECEIVER TANK (lbs) | CONNE  | CTIONS  |  | ESTIMATED TOTAL       |  |  |
| REFRIGERANT   | 90%/90°F            | LIQUID | SUCTION |  | HEAT REJECTION (BTUH) |  |  |
| R-448A/R-449A | 10.1                | 1/2    | 7/8     |  | 8                     |  |  |

| ELECTRICAL |        |            |            |              |              |              |            |         |
|------------|--------|------------|------------|--------------|--------------|--------------|------------|---------|
| MCA        | МОР    | COMP VOLTS | COMP PHASE | COMP HZ      | COMP RLA     | COMP LRA     | OTHER LOAD |         |
| 31         | 35     | 208-230    | 1          | 60           | 14.1         | 68           | DATA       |         |
|            |        |            |            |              | MAX EVAP FAN | MAX EVAP DEF | VOLTS      | 208-230 |
| FAN PHASE  | FAN HZ | FAN FLA    | FAN HP     | FAN QUANTITY | AMPS         | HEATER AMPS  | PHASE      | 1       |
| 1          | 60     | 0.5        | 1/20       | 2            | 10           | 25.0         | AMPS       | 0.5     |