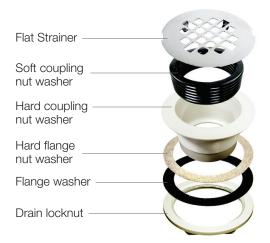

### STRAINER ASSEMBLY

# **INSTRUCTIONS**

- 1. Sit unit on floor and align to 2-1/4" drain pipe (Pre-Installed and raised 3-1/2" from floor), drill four 3/8" holes by marking at factory punched holes on unit's feet.
- 2. Tighten all four 3/8" bolts and install strainer as shown above. Use a screwdriver to tighten driver bar, then remove driver bar and keep it in a safe place for future use.