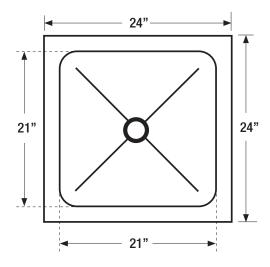

### **FEATURES**

- 24" x 24" x 13" overall
- 21" x 21" x 9" bowl
- 18 gauge stainless steel
- 2" drain included
- Mounting hardware included