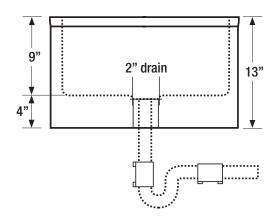

### **FEATURES**

- 24" x 24" x 13" overall
- 21" x 21" x 9" bowl
- 18 gauge stainless steel
- 2" drain included
- Mounting hardware included

# **INSTRUCTIONS**

- 1. Sit unit on floor and align to 2-1/4" drain pipe (Pre-Installed and raised 3-1/2" from floor), drill four 3/8" holes by marking at factory punched holes on unit's feet.
- 2. Tighten all four 3/8" bolts and install strainer as shown above. Use a screwdriver to tighten driver bar, then remove driver bar and keep it in a safe place for future use.