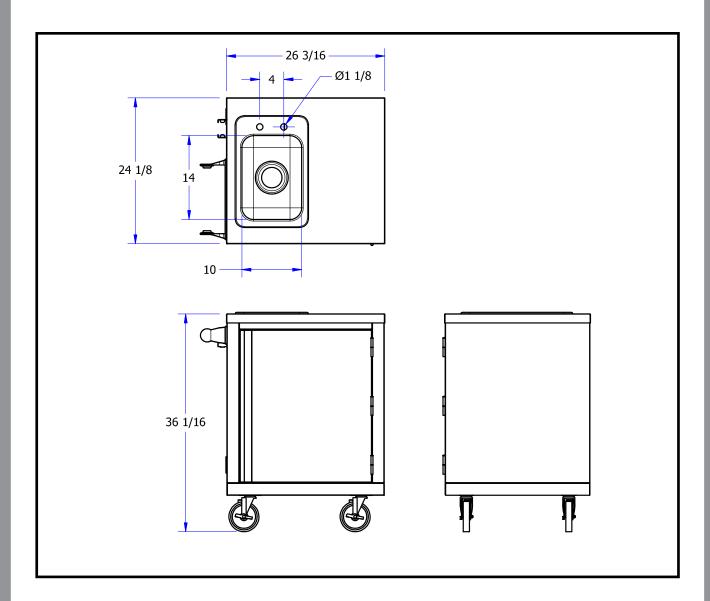

# FLAT TOP MOBILE HAND WASH STATION W/FOOT SWITCH

| MODEL #       | QTY |
|---------------|-----|
| MHS-F-2624-FS |     |

SOME UNITS SHIP UNASSEMBLED FOR REDUCED SHIPPING COST. ALL DIMENSIONS ARE TYPICAL. TOLERANCE +/- .500" John Boos & Co. is constantly engaged in a program of improving products and therefore reserves the right to change specifications without prior notice.

# FLAT TOP MOBILE HAND WASH STATION W/FOOT SWITCH

| MODEL #       | SIZE (W X D X H)          | WEIGHT (LBS) |
|---------------|---------------------------|--------------|
| MHS-F-2624-FS | 26-3/16"X24-1/8"X36-1/16" | 287          |