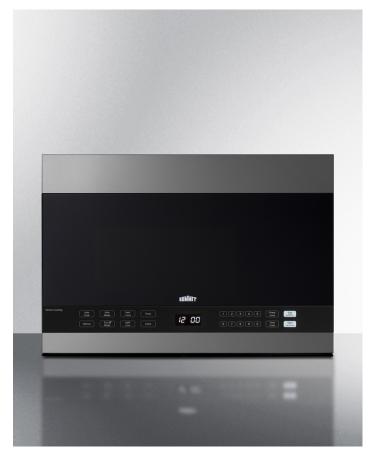

# **MHOTR243SS**

### 17.5" x 24" x 17" (H x W x D)

24" wide over-the-range microwave in stainless steel with digital controls, for ducted or recirculating (ductless) use

#### **Highlights:**

24" wide over-the-range microwave brings new convenience to small kitchens

Range hood can function with a vertical duct, horizontal duct, or for recirculating operation

Ten power levels and multi-stage heating ensure the perfect cooking conditions for a variety of meals

## **Product Features:**

| 24" width                     | Smartly sized for full service use in smaller kitchens                                                                               |
|-------------------------------|--------------------------------------------------------------------------------------------------------------------------------------|
| Range hood function           | Under-cabinet ventilation with a high/low setting                                                                                    |
| Versatile ventilation options | This unit can be set up with a vertical duct, horizontal duct, or for recirculating operation                                        |
| Large capacity                | 1.4. cu.ft. interior provides ample room for heating & cooking small or large dishes                                                 |
| Black glass door              | Sleek, modern look with black glass                                                                                                  |
| Stainless steel trim          | Top and bottom feature a brushed stainless steel accent for added luxury in the kitchen                                              |
| Window included               | Small window lets you keep watch of your cooking                                                                                     |
| Under cabinet LED lighting    | Range hood includes two bulbs for convenient illumination of the cooking zone                                                        |
| Auto cook                     | Cooking setting that lets you choose from pizza, potatoes, popcorn, beverages, cheese, ice cream, butter, meats, veggies, and reheat |