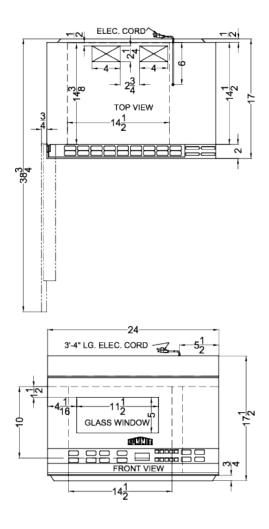

## **MHOTR243SS Specifications:**

| Overview                                                                                                                                                                                                                                                                                                                                                                                                                                                                                                                                                                                                                                                                                                                                                                                                                                                                                                                                                                                                                                                                                                                                                                                                                                                                                                                                                                                                                                                                                                                                                                                                                                                                                                                                                                                                                                                                                                                                                                                                                                                                                                                       |                   |
|--------------------------------------------------------------------------------------------------------------------------------------------------------------------------------------------------------------------------------------------------------------------------------------------------------------------------------------------------------------------------------------------------------------------------------------------------------------------------------------------------------------------------------------------------------------------------------------------------------------------------------------------------------------------------------------------------------------------------------------------------------------------------------------------------------------------------------------------------------------------------------------------------------------------------------------------------------------------------------------------------------------------------------------------------------------------------------------------------------------------------------------------------------------------------------------------------------------------------------------------------------------------------------------------------------------------------------------------------------------------------------------------------------------------------------------------------------------------------------------------------------------------------------------------------------------------------------------------------------------------------------------------------------------------------------------------------------------------------------------------------------------------------------------------------------------------------------------------------------------------------------------------------------------------------------------------------------------------------------------------------------------------------------------------------------------------------------------------------------------------------------|-------------------|
| Height of Cabinet                                                                                                                                                                                                                                                                                                                                                                                                                                                                                                                                                                                                                                                                                                                                                                                                                                                                                                                                                                                                                                                                                                                                                                                                                                                                                                                                                                                                                                                                                                                                                                                                                                                                                                                                                                                                                                                                                                                                                                                                                                                                                                              | 17.5" (44 cm)     |
| Width                                                                                                                                                                                                                                                                                                                                                                                                                                                                                                                                                                                                                                                                                                                                                                                                                                                                                                                                                                                                                                                                                                                                                                                                                                                                                                                                                                                                                                                                                                                                                                                                                                                                                                                                                                                                                                                                                                                                                                                                                                                                                                                          | 24.0" (61 cm)     |
| Width with Door Open                                                                                                                                                                                                                                                                                                                                                                                                                                                                                                                                                                                                                                                                                                                                                                                                                                                                                                                                                                                                                                                                                                                                                                                                                                                                                                                                                                                                                                                                                                                                                                                                                                                                                                                                                                                                                                                                                                                                                                                                                                                                                                           | 24.75" (63 cm)    |
| Depth                                                                                                                                                                                                                                                                                                                                                                                                                                                                                                                                                                                                                                                                                                                                                                                                                                                                                                                                                                                                                                                                                                                                                                                                                                                                                                                                                                                                                                                                                                                                                                                                                                                                                                                                                                                                                                                                                                                                                                                                                                                                                                                          | 17.0" (43 cm)     |
| Depth with door at 90°                                                                                                                                                                                                                                                                                                                                                                                                                                                                                                                                                                                                                                                                                                                                                                                                                                                                                                                                                                                                                                                                                                                                                                                                                                                                                                                                                                                                                                                                                                                                                                                                                                                                                                                                                                                                                                                                                                                                                                                                                                                                                                         | 38.75" (98 cm)    |
| Capacity                                                                                                                                                                                                                                                                                                                                                                                                                                                                                                                                                                                                                                                                                                                                                                                                                                                                                                                                                                                                                                                                                                                                                                                                                                                                                                                                                                                                                                                                                                                                                                                                                                                                                                                                                                                                                                                                                                                                                                                                                                                                                                                       | 1.4               |
| Door                                                                                                                                                                                                                                                                                                                                                                                                                                                                                                                                                                                                                                                                                                                                                                                                                                                                                                                                                                                                                                                                                                                                                                                                                                                                                                                                                                                                                                                                                                                                                                                                                                                                                                                                                                                                                                                                                                                                                                                                                                                                                                                           | Black/SS          |
| Cabinet                                                                                                                                                                                                                                                                                                                                                                                                                                                                                                                                                                                                                                                                                                                                                                                                                                                                                                                                                                                                                                                                                                                                                                                                                                                                                                                                                                                                                                                                                                                                                                                                                                                                                                                                                                                                                                                                                                                                                                                                                                                                                                                        | Black/SS          |
| US Electrical Safety                                                                                                                                                                                                                                                                                                                                                                                                                                                                                                                                                                                                                                                                                                                                                                                                                                                                                                                                                                                                                                                                                                                                                                                                                                                                                                                                                                                                                                                                                                                                                                                                                                                                                                                                                                                                                                                                                                                                                                                                                                                                                                           | UL                |
| Canadian Electrical Safety                                                                                                                                                                                                                                                                                                                                                                                                                                                                                                                                                                                                                                                                                                                                                                                                                                                                                                                                                                                                                                                                                                                                                                                                                                                                                                                                                                                                                                                                                                                                                                                                                                                                                                                                                                                                                                                                                                                                                                                                                                                                                                     | ULC               |
| Amps                                                                                                                                                                                                                                                                                                                                                                                                                                                                                                                                                                                                                                                                                                                                                                                                                                                                                                                                                                                                                                                                                                                                                                                                                                                                                                                                                                                                                                                                                                                                                                                                                                                                                                                                                                                                                                                                                                                                                                                                                                                                                                                           | 13.5              |
| Voltage/Frequency                                                                                                                                                                                                                                                                                                                                                                                                                                                                                                                                                                                                                                                                                                                                                                                                                                                                                                                                                                                                                                                                                                                                                                                                                                                                                                                                                                                                                                                                                                                                                                                                                                                                                                                                                                                                                                                                                                                                                                                                                                                                                                              | 115 V AC/60 Hz    |
| Weight                                                                                                                                                                                                                                                                                                                                                                                                                                                                                                                                                                                                                                                                                                                                                                                                                                                                                                                                                                                                                                                                                                                                                                                                                                                                                                                                                                                                                                                                                                                                                                                                                                                                                                                                                                                                                                                                                                                                                                                                                                                                                                                         | 52.0 lbs. (24 kg) |
| Shipping Weight                                                                                                                                                                                                                                                                                                                                                                                                                                                                                                                                                                                                                                                                                                                                                                                                                                                                                                                                                                                                                                                                                                                                                                                                                                                                                                                                                                                                                                                                                                                                                                                                                                                                                                                                                                                                                                                                                                                                                                                                                                                                                                                | 62.0 lbs. (28 kg) |
| Parts & Labor Warranty                                                                                                                                                                                                                                                                                                                                                                                                                                                                                                                                                                                                                                                                                                                                                                                                                                                                                                                                                                                                                                                                                                                                                                                                                                                                                                                                                                                                                                                                                                                                                                                                                                                                                                                                                                                                                                                                                                                                                                                                                                                                                                         | 90 Days           |
| UPC                                                                                                                                                                                                                                                                                                                                                                                                                                                                                                                                                                                                                                                                                                                                                                                                                                                                                                                                                                                                                                                                                                                                                                                                                                                                                                                                                                                                                                                                                                                                                                                                                                                                                                                                                                                                                                                                                                                                                                                                                                                                                                                            | 761101076058      |
| Microwave                                                                                                                                                                                                                                                                                                                                                                                                                                                                                                                                                                                                                                                                                                                                                                                                                                                                                                                                                                                                                                                                                                                                                                                                                                                                                                                                                                                                                                                                                                                                                                                                                                                                                                                                                                                                                                                                                                                                                                                                                                                                                                                      |                   |
| Туре                                                                                                                                                                                                                                                                                                                                                                                                                                                                                                                                                                                                                                                                                                                                                                                                                                                                                                                                                                                                                                                                                                                                                                                                                                                                                                                                                                                                                                                                                                                                                                                                                                                                                                                                                                                                                                                                                                                                                                                                                                                                                                                           | Over-the-Range    |
| Wattage                                                                                                                                                                                                                                                                                                                                                                                                                                                                                                                                                                                                                                                                                                                                                                                                                                                                                                                                                                                                                                                                                                                                                                                                                                                                                                                                                                                                                                                                                                                                                                                                                                                                                                                                                                                                                                                                                                                                                                                                                                                                                                                        | 1000.0            |
| Controls                                                                                                                                                                                                                                                                                                                                                                                                                                                                                                                                                                                                                                                                                                                                                                                                                                                                                                                                                                                                                                                                                                                                                                                                                                                                                                                                                                                                                                                                                                                                                                                                                                                                                                                                                                                                                                                                                                                                                                                                                                                                                                                       | Digital           |
| Digital Display                                                                                                                                                                                                                                                                                                                                                                                                                                                                                                                                                                                                                                                                                                                                                                                                                                                                                                                                                                                                                                                                                                                                                                                                                                                                                                                                                                                                                                                                                                                                                                                                                                                                                                                                                                                                                                                                                                                                                                                                                                                                                                                | Yes               |
| There is a large state of the s | Yes               |
| Turntable                                                                                                                                                                                                                                                                                                                                                                                                                                                                                                                                                                                                                                                                                                                                                                                                                                                                                                                                                                                                                                                                                                                                                                                                                                                                                                                                                                                                                                                                                                                                                                                                                                                                                                                                                                                                                                                                                                                                                                                                                                                                                                                      |                   |
| Turntable Diameter                                                                                                                                                                                                                                                                                                                                                                                                                                                                                                                                                                                                                                                                                                                                                                                                                                                                                                                                                                                                                                                                                                                                                                                                                                                                                                                                                                                                                                                                                                                                                                                                                                                                                                                                                                                                                                                                                                                                                                                                                                                                                                             | 12.75" (32 cm)    |
|                                                                                                                                                                                                                                                                                                                                                                                                                                                                                                                                                                                                                                                                                                                                                                                                                                                                                                                                                                                                                                                                                                                                                                                                                                                                                                                                                                                                                                                                                                                                                                                                                                                                                                                                                                                                                                                                                                                                                                                                                                                                                                                                |                   |
| Turntable Diameter                                                                                                                                                                                                                                                                                                                                                                                                                                                                                                                                                                                                                                                                                                                                                                                                                                                                                                                                                                                                                                                                                                                                                                                                                                                                                                                                                                                                                                                                                                                                                                                                                                                                                                                                                                                                                                                                                                                                                                                                                                                                                                             | 12.75" (32 cm)    |