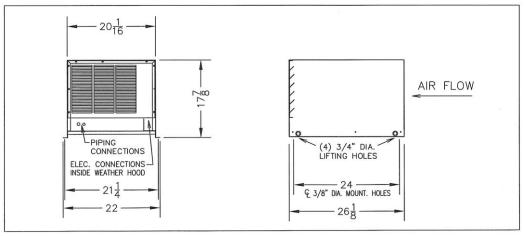

| DIMENSIONAL DATA |                          |    |          |           |           |  |  |
|------------------|--------------------------|----|----------|-----------|-----------|--|--|
|                  | OVERALL (to nearest inch | )  |          |           |           |  |  |
| L                | W                        | Н  | WT (lbs) | BASE SIZE | BASE/HOOD |  |  |
| 22               | 27                       | 18 | 180      | M1        | 011M      |  |  |