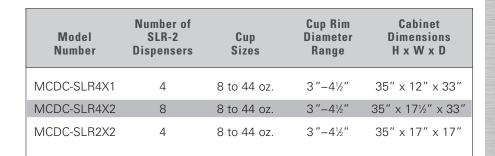

Cabinets dispense a variety of 8 oz. to 44 oz. paper, plastic or foam cups as well as plastic tumblers with rim diameters ranging in size from  $3'' - 4\frac{1}{2}''$ .

All MCDC Series mobile carts include removable bumper guards. Reinforced welded stainless steel cabinet construction provides long term durability. Cabinets feature built-in recessed handles and include preinstalled locking swivel casters for easy mobility.

Configurations are available with four or eight SLR-2L cup dispensers. These dispensers are intended for use with 8 oz. to 44 oz. cups and containers ranging in size from 3" to 4  $\frac{1}{2}$ ".

Welded stainless steel cabinet for long term durability

#### **Compatible with Tumblers**

MCDC Mobile Cup Dispensing Carts can also be used with reusable plastic tumblers as shown below.

MCDC-SLR4X1

MCDC Series carts are ideal for: Stadiums Universities Concert Venues Amusement Parks

Hospitals Quick Service Restaurants MCDC-SLR4X2

#### Included Cup Dispensers $\nabla$

The **DISPENSE-RITE** SLR-2L cup dispenser is included with these cabinet models.

See pages 12–13 for additional details.

TAINLESS 5 CONSTRUCTION

MCDC

**SERIES** 

MCDC-SLR2X2