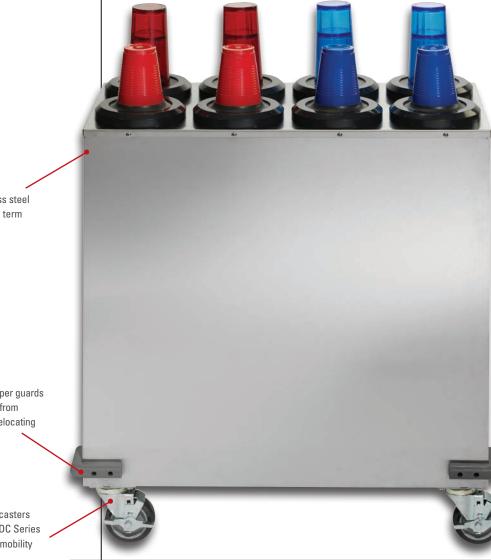

### MCDC SERIES MOBILE ONE-SIZE-FITS-ALL CUP DISPENSING CARTS

The MCDC Series Mobile Cup Dispensing Carts feature 28" long high capacity SLR-2L ABS plastic cup dispensers combined with a quality stainless steel cabinet.

Cabinets dispense a variety of 8 oz. to 44 oz. paper, plastic or foam cups as well as plastic tumblers with rim diameters ranging in size from  $3'' - 4\frac{1}{2}''$ .

All MCDC Series mobile carts include removable bumper guards. Reinforced welded stainless steel cabinet construction provides long term durability. Cabinets feature built-in recessed handles and include preinstalled locking swivel casters for easy mobility.

Configurations are available with four or eight SLR-2L cup dispensers. These dispensers are intended for use with 8 oz. to 44 oz. cups and containers ranging in size from 3" to 4  $\frac{1}{2}$ ".

Welded stainless steel cabinet for long term durability

> Removable bumper guards protect the cart from damage when relocating

Locking swivel casters provide the MCDC Series carts complete mobility