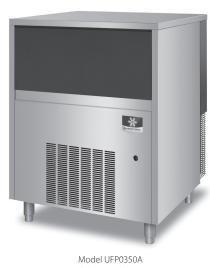

# UFP0350 Flake Ice Machines

UFP0350A

Model UFP0350A Flake Ice Machine

\*Fits under standard counter heights