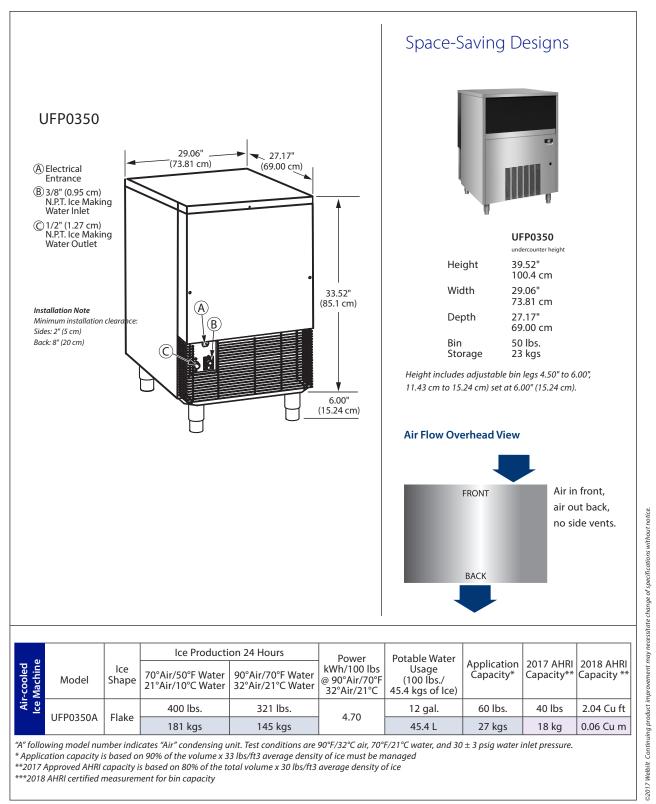

# UFP0350 Flake Ice Machines

UFP0350A

Model UFP0350A Flake Ice Machine

\*Fits under standard counter heights

# Standard Equipment

Ice Scoop, 6" Bin Legs, Standard Legs Adjustable from 4-1/2" to 6"

## Ice Machine Electric

\*115/60/1. (230/50/1 also available.) 115/60/1 ice machines are factory pre-wired with a 6' (180 cm power cord and NEMA 5-15P plug configuration.

\*230/50/1 ice machines are factory pre-wired with a 6' (180 cm) power cord with no plug.

Total ampacity: Air-cooled: 7.5 amps.

Maximum fuse size:

Air-cooled: 15 amps.

HACR-type circuit breakers can be used in place of fuses

#### Condenser Heat of Rejection (BTU per Hour): 5.121 (average)

**Compressor** Nominal rating: 3/4 HP

**Refrigerant** R290A

**Operating Limits** Ambient Temperature Range:

50°-110°F (10°-43°C) Water Temperature Range:

37°-90°F (3°-32°C) Water Pressure Ice Maker Water In:

Min. 14 psi (96.5 kPA) Max. 80 psi (551.6 kPA)

Up to 400 lbs. (181 kgs) daily flake

Up to 60 lbs. (27 kgs) ice storage

Flake ice is perfect for food display, salad bars, and cold therapy/healthcare.

High load maintenance free bearings

R290 Refrigerant is environmentally friendly with less ozone depletion