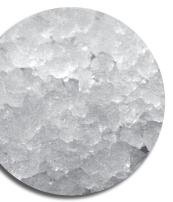

### Ice Shape

Flake ice is small hard bits of ice ideally suited for presentation applications.
With 73% ice to water ratio, ice forms around objects without bruising and holds in place

without tipping/

Up to 400 lbs. (181 kgs) daily flake

Up to 60 lbs. (27 kgs) ice storage

Flake ice is perfect for food display, salad bars, and cold therapy/healthcare.

High load maintenance free bearings

R290 Refrigerant is environmentally friendly with less ozone depletion

compared to R404.

ICF MAKER

Ice shown actual size

QUALITY MANAGEMENT SYSTEM CERTIFIED BY DNV ISO 9001:2008

2110 South 26th Street Manitowoc, WI 54220 Tel: 1.920.682.0161 Fax: 1.920.683.7589

www.manitowocice.com