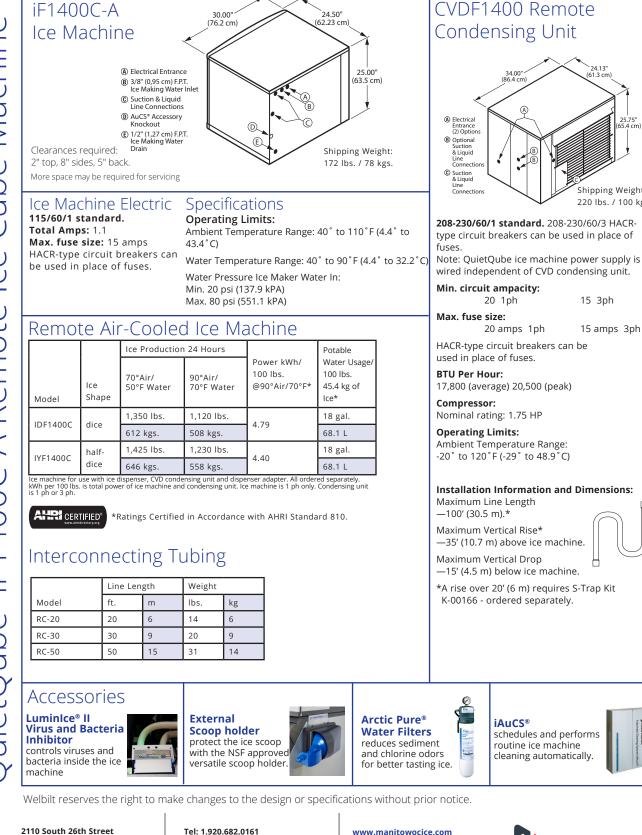

# QuietQube<sup>®</sup> iF1400C-A Remote Ice Cube Machine

Air-Cooled Ice Cube Machine with Patented CVD Technology®

## Models

□ IDF1400C □ IYF1400C

IDF1400C Ice Cube Machine - 115V

CVDF1400 Condensing Unit

IDF1400C Ice Machine on a D-970 Bin

Two IDF1400C ice machines on a LB1760 Bin

AHRI CERTIFIED.

\*Ice machine and bin sold separately

#### Standard Features

QuietQube Series Remote System consists of a remote condensing unit, interconnecting refrigerant lines, ice machine head section along with an ice storage bin, countertop dispenser, or floor dispenser. All ordered separately. QuietQube ice machine with CVD condensing unit is designed as a Manitowoc system and cannot be used with any other ice machine or remote condenser brand. • **Space-Saving Design** – Up to to 1,410 lbs. (640 kgs.) daily ice production and only 30" (76.20 cm) wide.

24.13" 61.3 cm)

Shipping Weight:

220 lbs / 100 kgs

15 3ph

15 amps 3ph

Manitowoc, WI 54220

Tel: 1.920.682.0161 Fax: 1.920.683.7589 www.manitowocice.com 6764D 04/2021