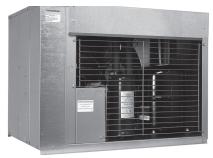

## Models

□ IDF1400C □ IYF1400C

IDF1400C Ice Cube Machine - 115V

CVDF1400 Condensing Unit

IDF1400C Ice Machine on a D-970 Bin

Two IDF1400C ice machines on a LB1760 Bin

AHRI CERTIFIED.

\*Ice machine and bin sold separately