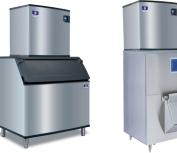

## Models

□ IDF1400C □ IYF1400C

IDF1400C Ice Cube Machine - 115V

CVDF1400 Condensing Unit

IDF1400C Ice Machine on a D-970 Bin

Two IDF1400C ice machines on a LB1760 Bin

AHRI CERTIFIED.

\*Ice machine and bin sold separately