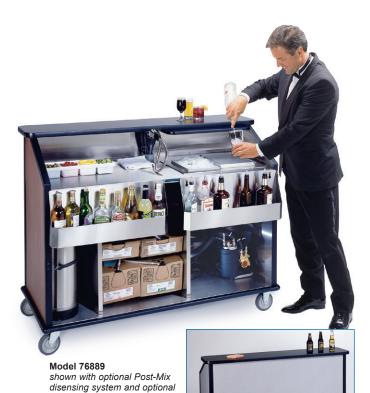

### **Portable Beverage Bar**

Stainless Steel - Pre- Or Post-Mix Ready

## Attractive Design For A Classic Presentation

#### **Features**

- Ready for field installation of pre-mix or post-mix soda dispensing systems
- ▼ 70 lb. ice bin with built-n cold pan and drain
- ▼ Removable stainless steel speed rails
- Durable waterproof laminate top with convenient mixing shelf
- Stainless steel welded construction provides years of service life

### **Specifications**

Bag-in Box rack kit.

Shall be Geneva Model 76889 and shall be constructed of welded stainless steel for easy cleaning and sanitation. The exterior shall be durable laminate over stainless steel. The top shall be constructed of 1-1/4" (32 mm) thick, waterpoof laminate with black finish. The top shall feature a recessed laminate mixing shelf. Stainless steel interior shall have compartments for dispensing mechanism, syrup and water. Interior shall have a generous work shelf with a 70 lb. (31 kg.) capacity ice bin with drain and built-in 10/12 circuit cold plate for water refrigeration. Syrup compartment shall accommodate bag-in-box or tank systems. Unit shall have two removable, 7-bottle stainless steel speed rails. Unit shall have 4 each, 5" casters - 2 swivel with brake and 2 fixed.