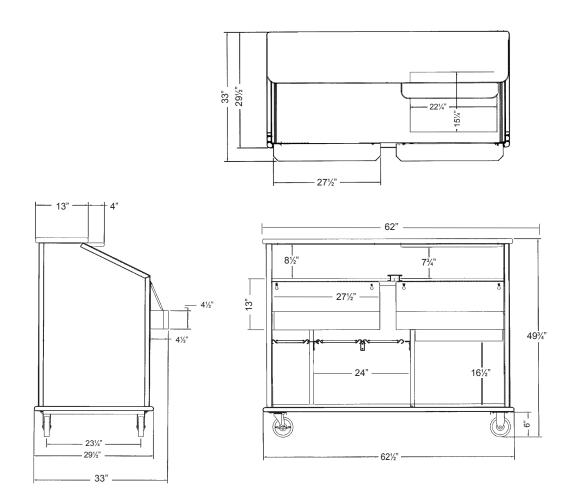

#### **Product Information:**

| Model | Overall Size  |             |               | Ice      | Exterior | Unit Wt.1    | Case Wt. <sup>2</sup> |
|-------|---------------|-------------|---------------|----------|----------|--------------|-----------------------|
|       | W             | D           | Н             | Capacity | Finish   | Lbs. (Kg)    | Lbs. (Kg)             |
| 76889 | 62½"<br>(1588 | 29½"<br>749 | 49¾"<br>1264) | 70 lb.   | Laminate | 420<br>(190) | 565<br>(256)          |

<sup>&</sup>lt;sup>1</sup>Unit weight with dispensing system is 506 lb. (230 kg). <sup>2</sup>Case weight with dispensing system is 651 lb. (295 kg).

Dimensions in ( ) denote metric millimeters, unless otherwise noted.