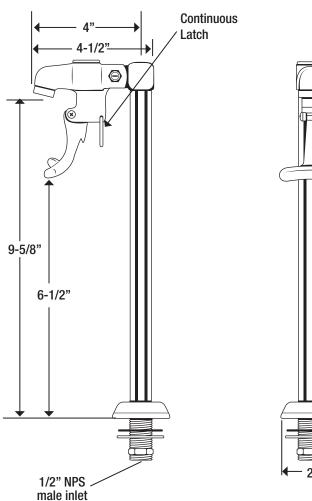

# 10" Deck Mount Pitcher Filler

#### **Standard Features**

- Pedestal with adjustable flange
- Green Push back activation arm
- 10" High from deck to spout tip
- Adjustable flow outlet (.25 gpm 1.5 gpm)
- Continuous on position latch
- 1/2" Male NPS Inlet

#### **Specifications**

| Water Inlet          | 1/2" Male NPS               |
|----------------------|-----------------------------|
| Temp Range           | 40-140F                     |
| Pressure             | 20-125 psi                  |
| Adjustable Flow Rate | .25 GPM - 1.5 GPM at 60 psi |
| Material             | Chrome Plated Brass         |
| Weight               | 3 lbs                       |