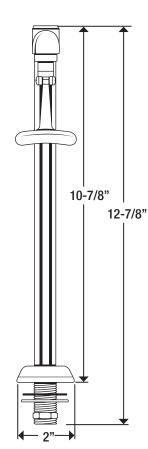

# 10" Deck Mount Pitcher Filler

#### **Standard Features**

- Pedestal with adjustable flange
- Green Push back activation arm
- 10" High from deck to spout tip
- Adjustable flow outlet (.25 gpm 1.5 gpm)
- Continuous on position latch
- 1/2" Male NPS Inlet

#### **Specifications**

| Water Inlet          | 1/2" Male NPS               |
|----------------------|-----------------------------|
| Temp Range           | 40-140F                     |
| Pressure             | 20-125 psi                  |
| Adjustable Flow Rate | .25 GPM - 1.5 GPM at 60 psi |
| Material             | Chrome Plated Brass         |
| Weight               | 3 lbs                       |