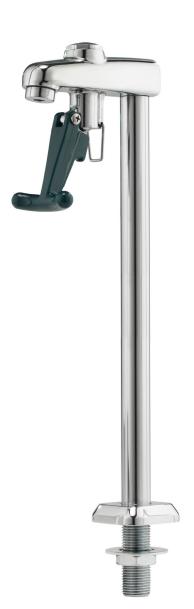

# 10" Deck Mount Pitcher Filler

#### **Standard Features**

- Pedestal with adjustable flange
- Green Push back activation arm
- 10" High from deck to spout tip
- Adjustable flow outlet (.25 gpm 1.5 gpm)
- Continuous on position latch
- 1/2" Male NPS Inlet