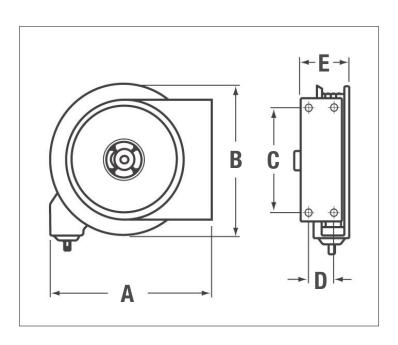

### **DRAWING**

| Α | 14 1/2" |
|---|---------|
| В | 15"     |
| C | 9 3/4"  |
| D | 2 1/2"  |
| E | 7"      |