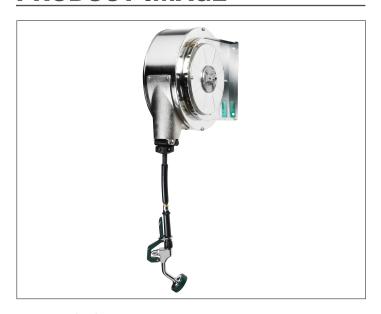

### **PRODUCT IMAGE**

STANDARD FEATURES

Enclosed stainless steel hose reel

24-600 SHOWN

## **SPECIFICATIONS**

- Full 35' hose length
- Heavy-duty hose tested to 210°F (99°C) and 250 PSI (18 BAR)
- Mounts on 3/8"-18 NPT inlets
- Shipping weight: 36 lbs.