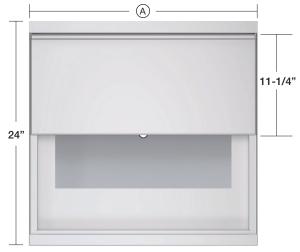

# For 24" Depth Ice Bins (KR24 Series)

| Model  | Depth of Ice Bin | Length of<br>Sliding Cover | Depth of<br>Sliding Cover<br>when opened |
|--------|------------------|----------------------------|------------------------------------------|
| SCD12F | 24"              | 12"                        | 11-1/4"                                  |
| SCD18F | 24"              | 18"                        | 11-1/4"                                  |
| SCD24F | 24"              | 24"                        | 11-1/4"                                  |
| SCD30F | 24"              | 30"                        | 11-1/4"                                  |
| SCD36F | 24"              | 36"                        | 11-1/4"                                  |
| SCD42F | 24"              | 42"                        | 11-1/4"                                  |
| SCD48F | 24"              | 48"                        | 11-1/4"                                  |

TOP VIEW OF KR24 ICE BIN WITH FULL SLIDING COVER OPEN