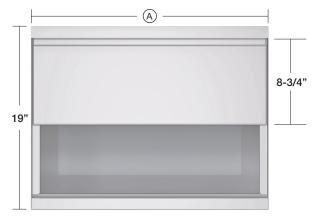

## For 19" Depth Ice Bins (KR19 Series)

| Model | Depth of<br>Ice Bin | Length of<br>Sliding Cover | Depth of<br>Sliding Cover<br>when opened |
|-------|---------------------|----------------------------|------------------------------------------|
| SC12F | 19"                 | 12"                        | 8-3/4"                                   |
| SC18F | 19"                 | 18"                        | 8-3/4"                                   |
| SC24F | 19"                 | 24"                        | 8-3/4"                                   |
| SC30F | 19"                 | 30"                        | 8-3/4"                                   |
| SC36F | 19"                 | 36"                        | 8-3/4"                                   |
| SC42F | 19"                 | 42"                        | 8-3/4"                                   |
| SC48F | 19"                 | 48"                        | 8-3/4"                                   |

TOP VIEW OF KR19 ICE BIN WITH FULL SLIDING COVER OPEN