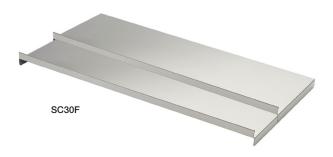

◆ Full Sliding Covers are made for ice bins that do not use bottle wells. The cover fully covers the ice bin.

## For 19" Depth Ice Bins (KR19 Series)

| Model | Depth of<br>Ice Bin | Length of<br>Sliding Cover | Depth of<br>Sliding Cover<br>when opened |
|-------|---------------------|----------------------------|------------------------------------------|
| SC12F | 19"                 | 12"                        | 8-3/4"                                   |
| SC18F | 19"                 | 18"                        | 8-3/4"                                   |
| SC24F | 19"                 | 24"                        | 8-3/4"                                   |
| SC30F | 19"                 | 30"                        | 8-3/4"                                   |
| SC36F | 19"                 | 36"                        | 8-3/4"                                   |
| SC42F | 19"                 | 42"                        | 8-3/4"                                   |
| SC48F | 19"                 | 48"                        | 8-3/4"                                   |