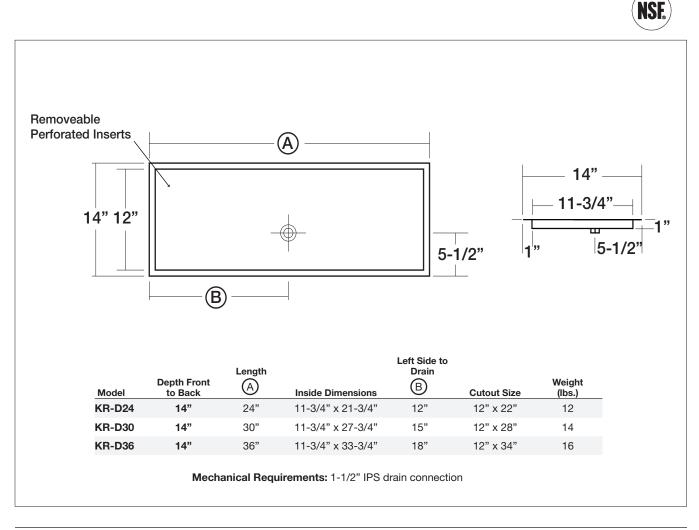

## **Standard Features**

14" front to back depth

Qty:\_\_\_\_\_

- Removable 20 gauge stainless steel perforated top
- 1-1/2" drain
- Perforated interior allows liquid to feed towards drain
- 20 gauge stainless steel pan