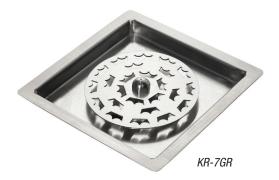

| Model:   | KR-7GR | Item #: | Date:        |
|----------|--------|---------|--------------|
| Project: |        | Qty:    | Approved By: |

## STANDARD FEATURES

- High quality, all stainless steel construction
- Pressure regulator included
- Built-in 1/2" drain
- Includes 10' drain tube, two elbows and mounting hardware

| SPECIFICATIONS |                         |  |
|----------------|-------------------------|--|
| Cutout         | 6-1/4" x 6-1/4"         |  |
| Water Inlet    | 3/8" cold water         |  |
| Drain          | 1/2" x 1-1/2" tailpiece |  |
| Material       | All stainless steel     |  |
| Weight         | 7 lbs.                  |  |