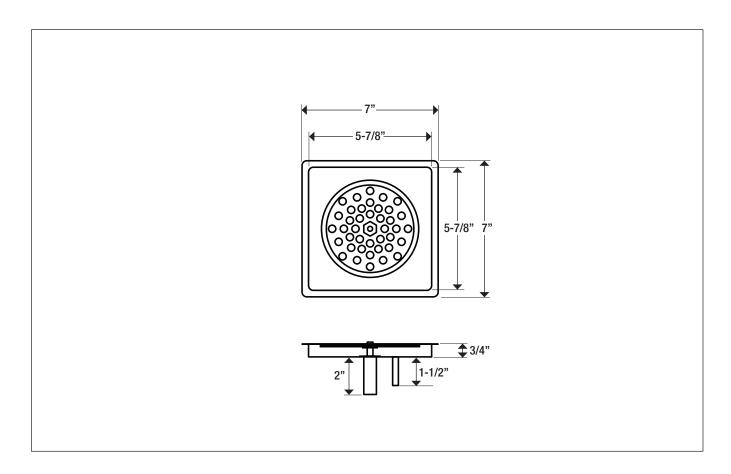

| Model:   | KR-7GR | Item #: | Date:        |
|----------|--------|---------|--------------|
| Project: |        | Qty:    | Approved By: |

## STANDARD FEATURES

- High quality, all stainless steel construction
- Pressure regulator included
- Built-in 1/2" drain
- Includes 10' drain tube, two elbows and mounting hardware

| SPECIFICATIONS |                         |  |
|----------------|-------------------------|--|
| Cutout         | 6-1/4" x 6-1/4"         |  |
| Water Inlet    | 3/8" cold water         |  |
| Drain          | 1/2" x 1-1/2" tailpiece |  |
| Material       | All stainless steel     |  |
| Weight         | 7 lbs.                  |  |