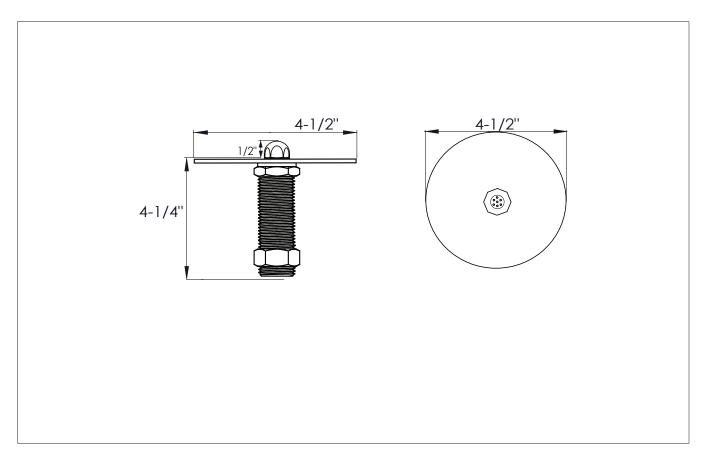

## **Standard Features**

- High quality, stainless steel construction
- Stainless steel perforated grid
- 4-1/2" diameter
- 7/8" shank
- 1/2" NPS thread with adapter to fit 3/8" flexible water line
- Replaces all underbar manufacturers rinsers

## **Specifications**

| Water Inlet | 1/2" NPS thread                                  |
|-------------|--------------------------------------------------|
| Accessories | Includes adapter to fit 3/8" flexible water line |
| Material    | Stainless Steel                                  |
| Weight      | 1 lb.                                            |