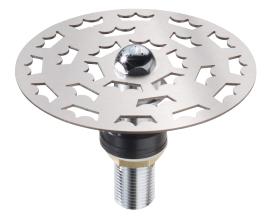

## **Glass Rinser**

**Royal Series Underbar** 

## **Standard Features**

- High quality, stainless steel construction
- Stainless steel perforated grid
- 4-1/2" diameter
- 7/8" shank
- 1/2" NPS thread with adapter to fit 3/8" flexible water line
- Replaces all underbar manufacturers rinsers