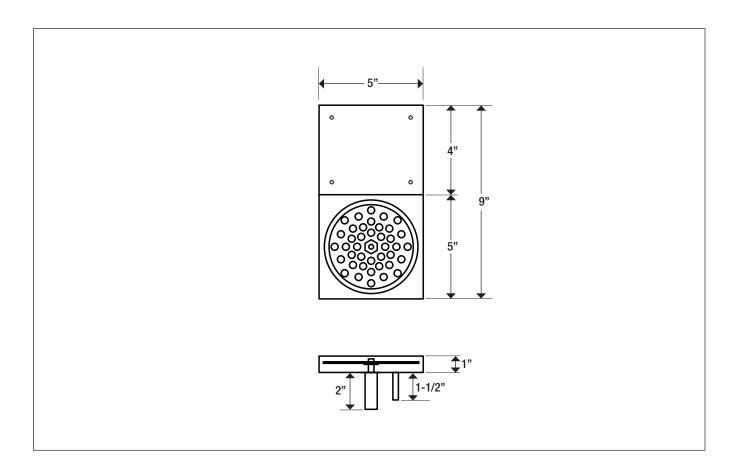

## **Undermount Rinser Faucet**

## **Royal Series Underbar**

## STANDARD FEATURES

- High quality, all stainless steel construction
- Pressure regulator included
- Built-in 1/2" drain
- Includes 10' drain tube, two elbows and mounting hardware

| SPECIFICATIONS |                         |  |
|----------------|-------------------------|--|
| Water Inlet    | 3/8" cold water         |  |
| Drain          | 1/2" x 1-1/2" tailpiece |  |
| Material       | All stainless steel     |  |
| Weight         | 9 lbs.                  |  |