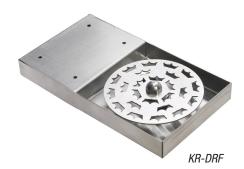

## **Undermount Rinser Faucet**

## **Royal Series Underbar**

## STANDARD FEATURES

- High quality, all stainless steel construction
- Pressure regulator included
- Built-in 1/2" drain
- Includes 10' drain tube, two elbows and mounting hardware

| SPECIFICATIONS |                         |  |
|----------------|-------------------------|--|
| Water Inlet    | 3/8" cold water         |  |
| Drain          | 1/2" x 1-1/2" tailpiece |  |
| Material       | All stainless steel     |  |
| Weight         | 9 lbs.                  |  |