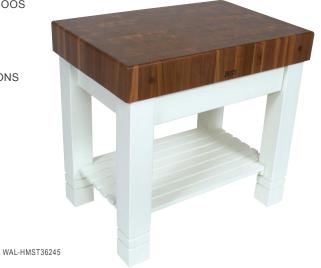

## "WAL-HMST" HOMESTEAD BLOCK WALNUT TOP

#### **FEATURES:**

- SOLID AMERICAN BLACK WALNUT END GRAIN TOP, BOOS BLOCK CREAM FINISH WITH BEESWAX
- SLATTED LOWER SHELF
- SEAMLESS PAINTED UTENSIL DRAWER HIDDEN IN THE APRON
- PAINTED BASE, SEE BASE COLOR CHART FOR OPTIONS

#### **HOMESTEAD BLOCK WALNUT TOP**

| MODEL#        | QTY |
|---------------|-----|
| WAL-HMST36245 |     |