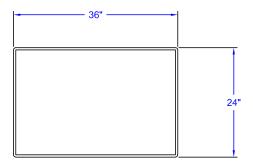

### **HOMESTEAD BLOCK WALNUT TOP**

| MODEL#        | SIZE           | HEIGHT | WEIGHT (LBS) |
|---------------|----------------|--------|--------------|
| WAL-HMST36245 | 36" X 24" X 5" | 34"    | 270          |