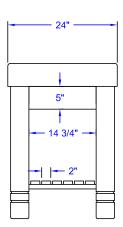

### **HOMESTEAD BLOCK WALNUT TOP**

| MODEL#        | SIZE           | HEIGHT | WEIGHT (LBS) |
|---------------|----------------|--------|--------------|
| WAL-HMST36245 | 36" X 24" X 5" | 34"    | 270          |

SOME UNITS SHIP UNASSEMBLED FOR REDUCED SHIPPING COST. ALL DIMENSIONS ARE TYPICAL. TOLERANCE +/- .500" John Boos & Co. is constantly engaged in a program of improving products and therefore reserves the right to change specifications without prior notice.