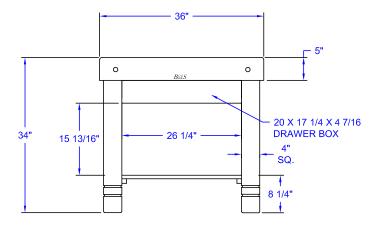

### **HOMESTEAD BLOCK WALNUT TOP**

| MODEL#        | SIZE           | HEIGHT | WEIGHT (LBS) |
|---------------|----------------|--------|--------------|
| WAL-HMST36245 | 36" X 24" X 5" | 34"    | 270          |

SOME UNITS SHIP UNASSEMBLED FOR REDUCED SHIPPING COST. ALL DIMENSIONS ARE TYPICAL. TOLERANCE +/- .500" John Boos & Co. is constantly engaged in a program of improving products and therefore reserves the right to change specifications without prior notice.