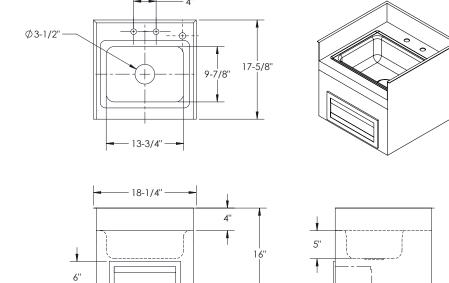

## **Hand Sinks**

| SPECIFICATIONS       |                                                                                                                            |  |  |
|----------------------|----------------------------------------------------------------------------------------------------------------------------|--|--|
| Fabrication          | 20 gauge stainless steel                                                                                                   |  |  |
| Bowl                 | 10"W x 14"D x 5"H Deep                                                                                                     |  |  |
| Standard<br>Features | Counter top installed Front access Towel Dispenser Deck Mounted Soap Dispenser 8"H backsplash available as a special order |  |  |
| Faucet               | 4" Center Deck Mount with Chrome Finish                                                                                    |  |  |
| Drain                | 3-1/2" Stainless steel drain                                                                                               |  |  |

12-5/8"-

6-5/16"

— 17-1/8" -