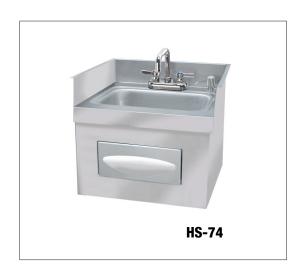

| Model:   | HS-74 | Item #: | Date:        |
|----------|-------|---------|--------------|
| Project: |       | Qty:    | Approved By: |

## **Drop-In Counter Top Installed Hand Sink**

## **Hand Sinks**

| SPECIFICATIONS       |                                                                                                                            |  |  |
|----------------------|----------------------------------------------------------------------------------------------------------------------------|--|--|
| Fabrication          | 20 gauge stainless steel                                                                                                   |  |  |
| Bowl                 | 10"W x 14"D x 5"H Deep                                                                                                     |  |  |
| Standard<br>Features | Counter top installed Front access Towel Dispenser Deck Mounted Soap Dispenser 8"H backsplash available as a special order |  |  |
| Faucet               | 4" Center Deck Mount with Chrome Finish                                                                                    |  |  |
| Drain                | 3-1/2" Stainless steel drain                                                                                               |  |  |