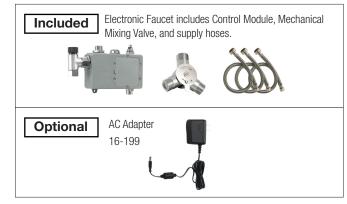

## **DESCRIPTION**

Qty:\_

 12" Wide Hand Sink package includes, 4" Wall Mount Battery Operated Electronic Sensor Faucet, 1-1/2" Drain, Side Splashes, and Wall Bracket

Approved By: -

| HAND SINK SPECIFICATIONS |                                 |  |  |
|--------------------------|---------------------------------|--|--|
| Material                 | 304 Stainless Steel             |  |  |
| Gauge                    | 20 Gauge                        |  |  |
| Sink Dimensions          | 12"W x 17"D x 14"H              |  |  |
| Bowl Dimensions          | 9"W x 11"L x 5" Deep            |  |  |
| Faucet                   | 16-670 Electronic Sensor Faucet |  |  |
| Drain                    | 1-1/2"                          |  |  |
| Mount                    | Wall Mount Bracket              |  |  |
| Weight                   | 17 lbs.                         |  |  |

## Faucet:

- ASME A112.18.1-2011/CSA B125.1-11
- NSF-61
- NSF/ANSI 372
- Meets ANSI A117.1 (ADA)
- CEC Listed
- Massachusetts Approved

**NSF** 

| FAUCET SPECIFICATIONS  |                           |
|------------------------|---------------------------|
| Model                  | 16-670                    |
| Water Inlet            | 3/8" Male NPS             |
| Temp. Range            | 40°F - 180°F              |
| Water Pressure         | 20 -120 PSI               |
| Sensor Type            | Infrared                  |
| Flow Rate              | 2.2 GPM                   |
| Default Time Out       | 30 seconds                |
| Default GPC            | 1.10                      |
| Default Shut-Off Delay | 1 Second                  |
| Default Auto Flush     | Off                       |
| Sensor Range           | 3/4" - 8-1/4"             |
| Power Source           | (4) AA Batteries Included |
| Battery Life           | 500,000 cycles            |
| Material               | Solid Brass               |
| Finish                 | Brushed Nickel            |