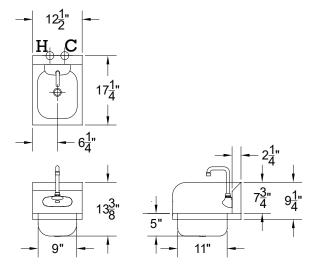

## **DESCRIPTION**

Qty:\_

 12" Wide Hand Sink package includes, 4" Wall Mount Battery Operated Electronic Sensor Faucet, 1-1/2" Drain, Side Splashes, and Wall Bracket

Approved By: -

| HAND SINK SPECIFICATIONS |                                 |  |  |
|--------------------------|---------------------------------|--|--|
| Material                 | 304 Stainless Steel             |  |  |
| Gauge                    | 20 Gauge                        |  |  |
| Sink Dimensions          | 12"W x 17"D x 14"H              |  |  |
| Bowl Dimensions          | 9"W x 11"L x 5" Deep            |  |  |
| Faucet                   | 16-670 Electronic Sensor Faucet |  |  |
| Drain                    | 1-1/2"                          |  |  |
| Mount                    | Wall Mount Bracket              |  |  |
| Weight                   | 17 lbs.                         |  |  |