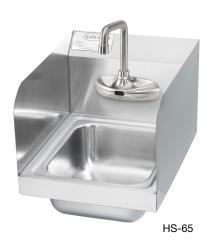

| Model: | <b>HS-65</b> | Item #: | Date: _ |
|--------|--------------|---------|---------|
|        |              |         |         |

12" Wide Hand Sink with 4" Center Electronic Sensor Faucet and Side Splashes

## **DESCRIPTION**

Qty:\_

 12" Wide Hand Sink package includes, 4" Wall Mount Battery Operated Electronic Sensor Faucet, 1-1/2" Drain, Side Splashes, and Wall Bracket

Approved By: -

| HAND SINK SPECIFICATIONS |                                 |  |  |
|--------------------------|---------------------------------|--|--|
| Material                 | 304 Stainless Steel             |  |  |
| Gauge                    | 20 Gauge                        |  |  |
| Sink Dimensions          | 12"W x 17"D x 14"H              |  |  |
| Bowl Dimensions          | 9"W x 11"L x 5" Deep            |  |  |
| Faucet                   | 16-670 Electronic Sensor Faucet |  |  |
| Drain                    | 1-1/2"                          |  |  |
| Mount                    | Wall Mount Bracket              |  |  |
| Weight                   | 17 lbs.                         |  |  |