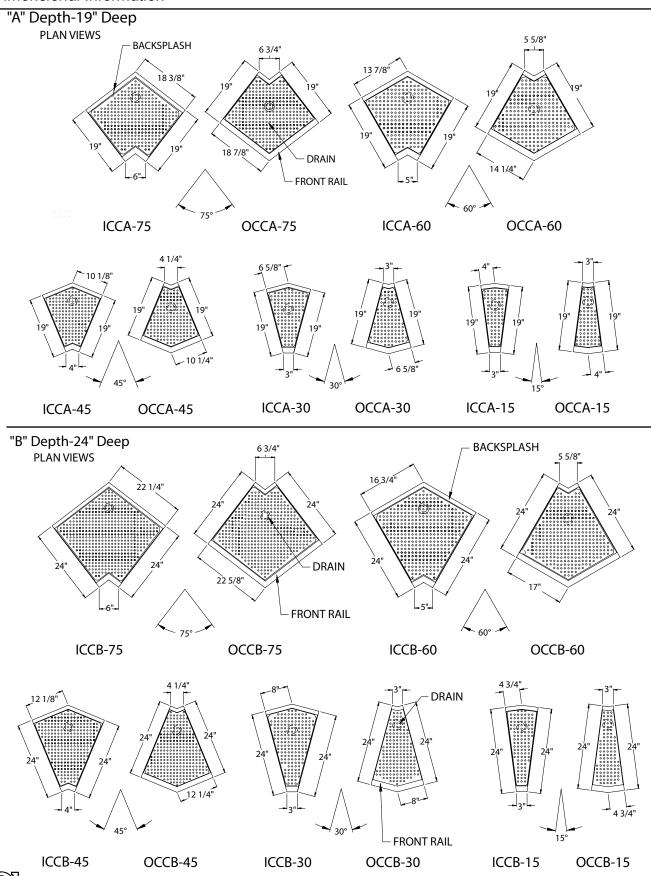

# Corner Drainboards < 90° Models

(see reverse side for model numbers)

## Product Information

Degree model corner drainboards are designed to align with 19" or 24" deep underbar. They come with a front rail and skirt to match the profile of adjacent equipment.

Corner drainboards are designed to mount between two pieces of underbar. However, corner drainboards can be used to mount between any two stable vertical surfaces. Corners should not be mounted to objects that are mobile or on casters. Because they are intended to mount between two vertical surfaces, corner drainboards do not come free standing with finished sides and leg sets. If one side of the corner does not have a vertical surface on which to mount, then a side and leg set must be ordered as an accessory. Specify the following model numbers:

## **Dimensional Information**