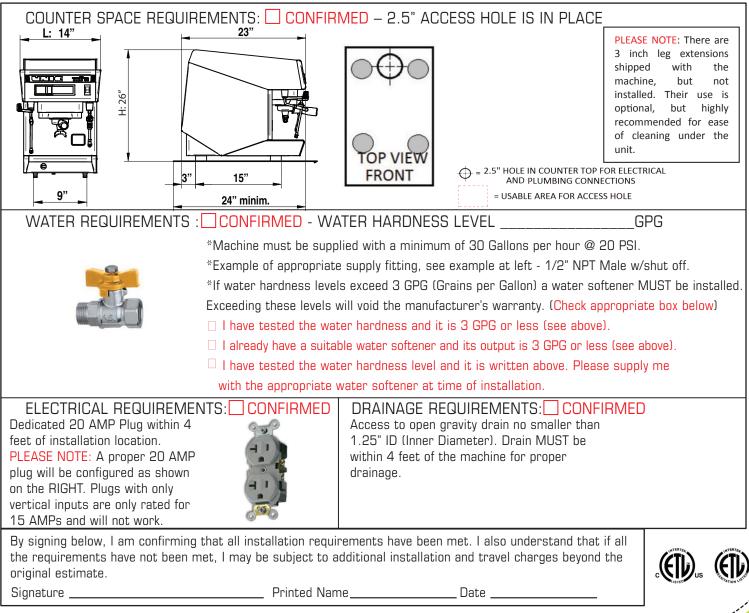

## installation checklist

PRODUCT CODE : MIRAHP

## **Quick Reference Specifications**

Dimensions: 26"(H)X 22"(L)X 14"(W) Weight: 88 lbs (full) Electrical Requirements: Volts: 115/Watts: 1700/Circuit Amps: 20 Plumbing Requirements: Flow: 30GPH (minimum) Pressure: 20psi (minimum) Hardness: 3 GPG (maximum) Fitting: 1/2" NPT Male w/shut off Drainage Requirements: Open gravity drain of 1.25" ID (min) within 4 feet of machine.

The following information will assist you in preparing your location for the installation of your equipment. Please make sure everything is prepared to these specifications prior to scheduling your installation. Once everything is complete, check the appropriate boxes and sign the bottom of the form.