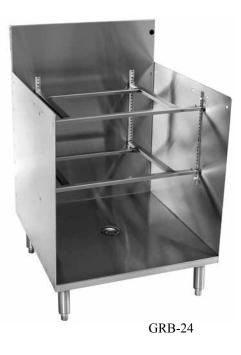

### Standard Features

- Stainless steel construction
- Adjustable stainless steel bullet feet
- · Pilasters and clips provided
- Full bottom floor with drain
- Two adjustable glass rack slides
- Storage for three (3) glassracks

## Product Information

Glassracks are designed to hold three racks of glassware; one on the bottom floor and one on each of the two adjustable glass rack slides. The 24" wide models hold 20" by 20" racks and the 18" wide models hold the 16" round racks used with the Glastender GT-18 glasswashers.