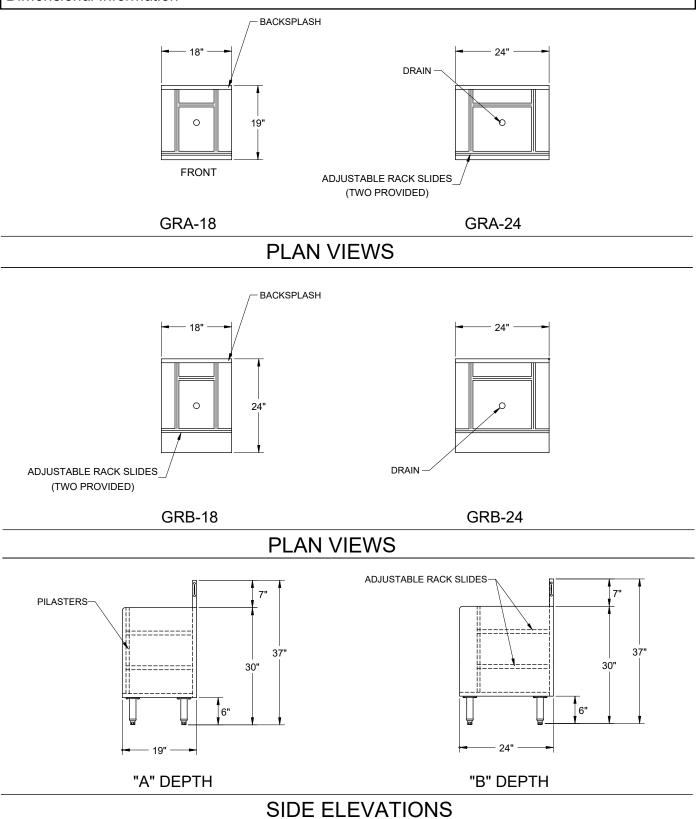

# Dimensional Information

## Product Information

Glassracks are designed to hold three racks of glassware; one on the bottom floor and one on each of the two adjustable glass rack slides. The 24" wide models hold 20" by 20" racks and the 18" wide models hold the 16" round racks used with the Glastender GT-18 glasswashers.