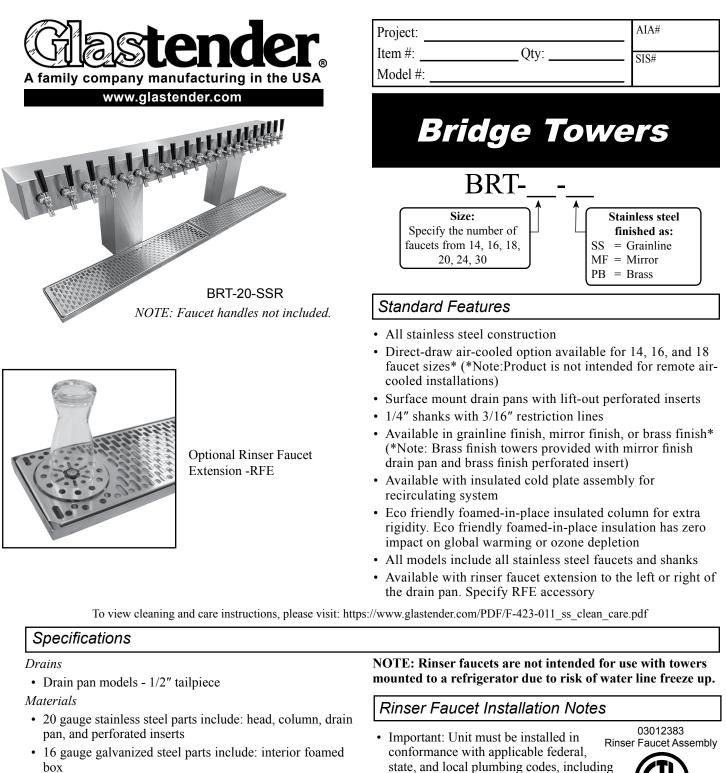

TRIPLE COLUMN BRT PLAN VIEW - A -12-3/4" 000 - C -

BRT FRONT ELEVATION

Δ 5" В В 13-1/8" 6" SHOWN WITH OPTIONAL RINSER FAUCET

| TRIPLE COLUMN BRIDGE<br>TOWER |                            |     |  |  |
|-------------------------------|----------------------------|-----|--|--|
| FAUCETS                       | 24                         | 30  |  |  |
| "A" WIDTH                     | 74″                        | 92″ |  |  |
| "B" WIDTH                     | 24″                        | 30″ |  |  |
| "C" WIDTH                     | Each rinser<br>5" to drain |     |  |  |