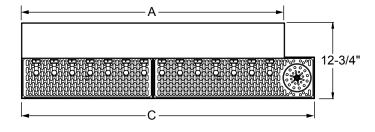

Dimensional Information

| DOUBLE COLUMN BRIDGE<br>TOWER |                                                  |     |     |     |  |  |
|-------------------------------|--------------------------------------------------|-----|-----|-----|--|--|
| FAUCETS                       | 14                                               | 16  | 18  | 20  |  |  |
| "A" WIDTH                     | 44″                                              | 50″ | 56″ | 62″ |  |  |
| "B" WIDTH                     | 21″                                              | 24″ | 27″ | 30″ |  |  |
| "C" WIDTH                     | Each rinser faucet adds 5"<br>to drain pan width |     |     |     |  |  |

**BRT SIDE VIEW** 

13"

6"

18-1/8"

5"

DOUBLE COLUMN BRT PLAN VIEW

**BRT FRONT ELEVATION** 

SHOWN WITH OPTIONAL RINSER FAUCET