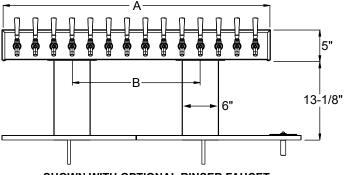

Dimensional Information

| DOUBLE COLUMN BRIDGE<br>TOWER |                                                  |     |     |     |  |  |
|-------------------------------|--------------------------------------------------|-----|-----|-----|--|--|
| FAUCETS                       | 14                                               | 16  | 18  | 20  |  |  |
| "A" WIDTH                     | 44″                                              | 50″ | 56″ | 62″ |  |  |
| "B" WIDTH                     | 21″                                              | 24″ | 27″ | 30″ |  |  |
| "C" WIDTH                     | Each rinser faucet adds 5"<br>to drain pan width |     |     |     |  |  |

**BRT SIDE VIEW** 

13"

6"

18-1/8"

5"

DOUBLE COLUMN BRT PLAN VIEW

**BRT FRONT ELEVATION** 

SHOWN WITH OPTIONAL RINSER FAUCET