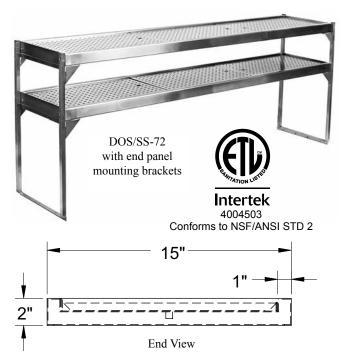

## Stainless Steel Overshelf Details

SOS/SS-<u>\*</u> Single Overshelf DOS/SS-<u>\*</u> Double Overshelf

\* Reflects the length of the overshelf in inches

## Standard Features

Stainless steel draining overshelves are optional accessories for all Glastender pass thru cocktail stations. They come in single or double versions. Overshelves are constructed of 20 gauge stainless steel and have stainless steel removable perforated inserts. The perforated inserts are recessed relative to the side rails to help prevent glassware from inadvertently sliding off the shelf. The drain is a 1/2" welded tailpiece.

Overshelves are also available separately for installation into existing cocktail station areas. All overshelves are 15" front-to-back. The overshelf length varies depending on the installation requirements.