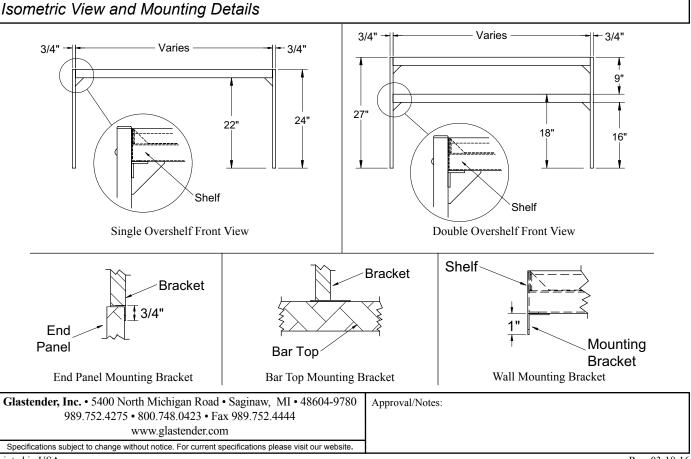

Overshelves include mounting brackets for one of three different installation situations: end panel, bar top, or wall mount. The bar top and end panel mounting brackets are made with 3/4'' stainless steel bar stock.