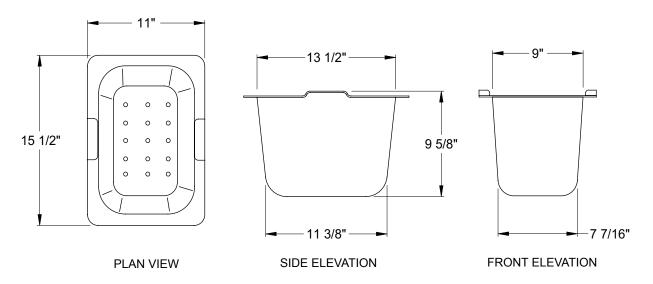

## Dimensional Information

**Glastender, Inc.** • 5400 North Michigan Road • Saginaw, MI • 48604-9780 989.752.4275 • 800.748.0423 • Fax 989.752.4444 www.glastender.com

Specifications subject to change without notice. For current specifications please visit our website.