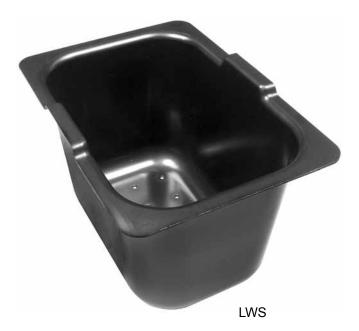

## No More Clogged Sink Drains!

The Glastender Large Wet Waste Strainer is the industry's only high capacity wet waste strainer designed specifically for your bar sink. The LWS allows you to dispose of wet waste into your sink, while straining out solid waste to prevent clogged drains.

## LARGE WET WASTE STRAINER

**LWS** 

## Standard Features

- Durable molded ABS plastic construction designed to withstand years of use
- Built-in handles for easy removal from sink
- Perforated bottom allows ice melt and liquid to pass through yet traps solid waste, preventing drain clogs
- Fits most standard bar sink bowls