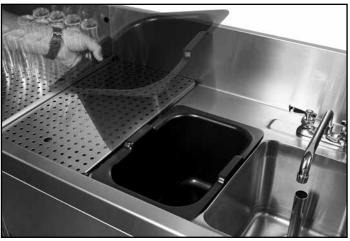

## No More Clogged Sink Drains!

The Glastender Large Wet Waste Strainer is the industry's only high capacity wet waste strainer designed specifically for your bar sink. The LWS allows you to dispose of wet waste into your sink, while straining out solid waste to prevent clogged drains.

| Project:  |      | AIA# |
|-----------|------|------|
| Item #: _ | Qty: | SIS# |
| Model #:  |      |      |

## LARGE WET WASTE STRAINER

**LWS** 

## Standard Features

- Durable molded ABS plastic construction designed to withstand years of use
- Built-in handles for easy removal from sink
- Perforated bottom allows ice melt and liquid to pass through yet traps solid waste, preventing drain clogs
- Fits most standard bar sink bowls



LWS simply drops into a bar sink bowl

## Dimensional Information



**Glastender, Inc.** • 5400 North Michigan Road • Saginaw, MI • 48604-9780 989.752.4275 • 800.748.0423 • Fax 989.752.4444 www.glastender.com

Specifications subject to change without notice. For current specifications please visit our website.

Approval/Notes:

08-20-19