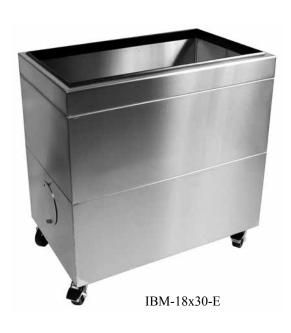

# Mobile Ice Bin

#### IBM-18x30, IBM-18x30-E

- All stainless steel construction
- PVC plastic breaker strip around ice bin liner: creates 5/16" raised edge around liner and acts as thermal barrier to prevent heat transfer
- Eco friendly foamed-in-place insulation has zero impact on global warming or ozone depletion
- · Recessed leg tube sockets and bottom floor for extra stability and additional storage
- Four 4" casters (two locking)
- Drain valve for draining melted ice
- Also available with enclosed base. Add suffix "-E" to model number.