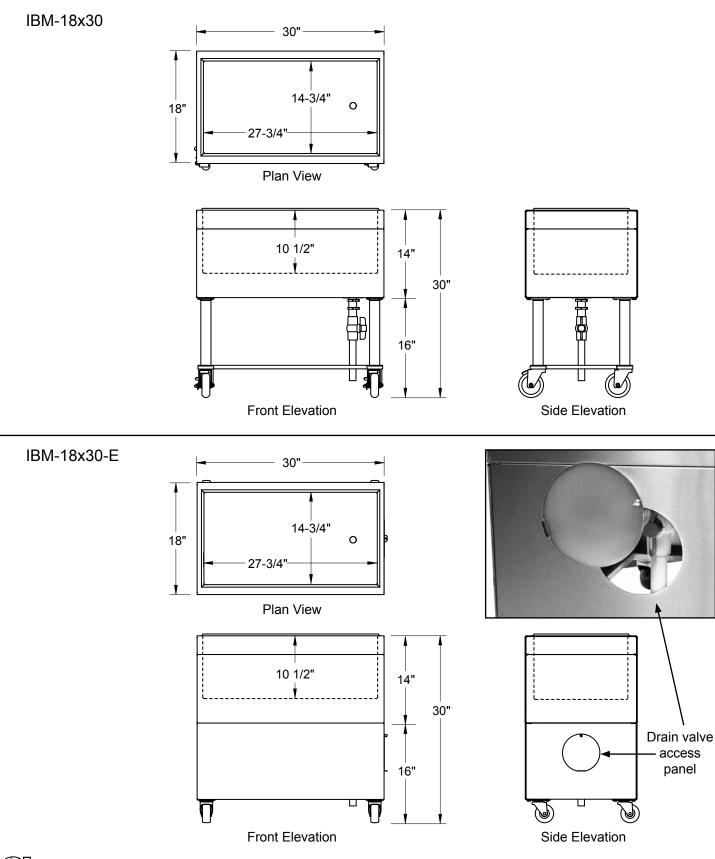

IBM-18x30

## Mobile Ice Bin

### Dimensional Information

5400 N Michigan Rd • Saginaw, Ml • 48604-9780 989.752.4275 • 800.748.0423 • Fax 989.752.4444 www.glastender.com

#### Specifications

Drain

• 1" tailpiece. Includes factory installed drain valve. No plumbing hook-up required

*Liner Depth* 

- 10-1/2"
- *Ice Capacity*
- 85 lbs

Casters

- Four heavy duty casters
- · The two server side casters are locking