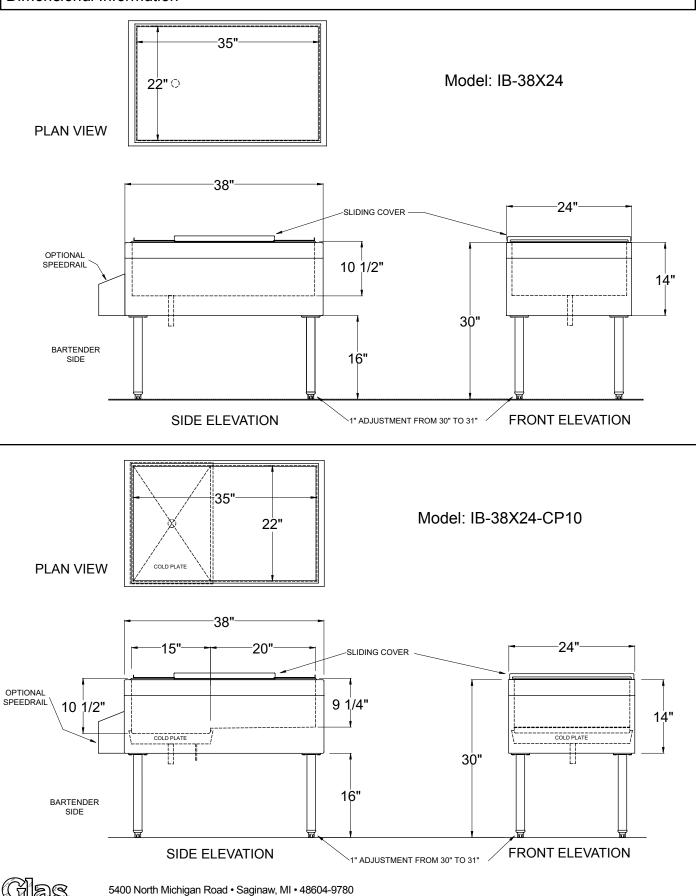

#### IB-38X24, IB-38X24-CP10

#### Specifications

#### Drain

- Non-cold plate model: 1-1/2" tailpiece
- Ten circuit cold plate models '-CP10': 3/4" MPT

Cover

• Three-piece sliding cover, 20 gauge stainless steel, included with all models

#### Cold Plate

- Available with ten circuit cold plate
- Connection is 5/16" O.D. stainless steel tubing with swaged end

#### Liner Depth

- 10-1/2" on non-cold plate and 2-circuit cold plate models
- see back for depth detail on 10-circuit cold plate models

#### Ice Capacity

• 175 lbs

#### Legs

- 1-5/8" diameter, 16 gauge stainless steel
- Stainless steel bullet feet

Materials

- 20 gauge stainless steel
- PVC plastic breaker strip around opening of ice bin liner

| Glastender, Inc. • 5400 North Michigan Road • Saginaw, MI • 48604-9780                                | Approval/Notes: |
|-------------------------------------------------------------------------------------------------------|-----------------|
| 989.752.4275 • 800.748.0423 • Fax 989.752.4444                                                        |                 |
| www.glastender.com                                                                                    |                 |
| Specifications subject to change without notice. For current specifications please visit our website. |                 |
| Printed in USA                                                                                        | Rev. 12-07-16   |