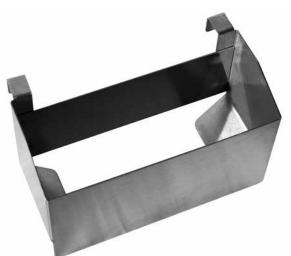

DWR-12 (clip on style shown)

| Project: |      | AIA# |
|----------|------|------|
| Item #:  | Qty: | SIS# |
| Model #· |      |      |

#### Specifications

Materials

• 16 gauge stainless steel

The removable stainless steel Dry Waste Rail is a 12" wide by 5" deep trash chute that matches the profile of a speed rail. A 16" high or shorter trash receptacle is placed under the dry waste rail and the chute directs the refuse into the receptacle. Dry waste rails cannot be used on cabinet base underbar equipment. A stainless steel dry waste receptacle, model DWC, is available as an accessory.