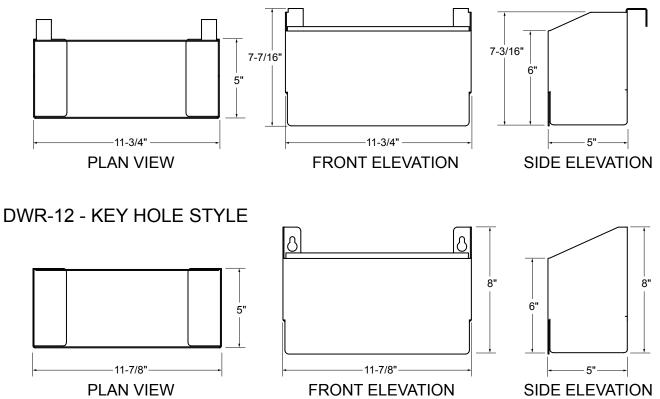

Dimensional Information

## DWR-12 - CLIP ON STYLE

5400 North Michigan Road • Saginaw, MI • 48604-9780 989.752.4275 • 800.748.0423 • Fax 989.752.4444 www.glastender.com

#### Specifications

Materials

• 16 gauge stainless steel

The removable stainless steel Dry Waste Rail is a 12" wide by 5" deep trash chute that matches the profile of a speed rail. A 16" high or shorter trash receptacle is placed under the dry waste rail and the chute directs the refuse into the receptacle. Dry waste rails cannot be used on cabinet base underbar equipment. A stainless steel dry waste receptacle, model DWC, is available as an accessory.