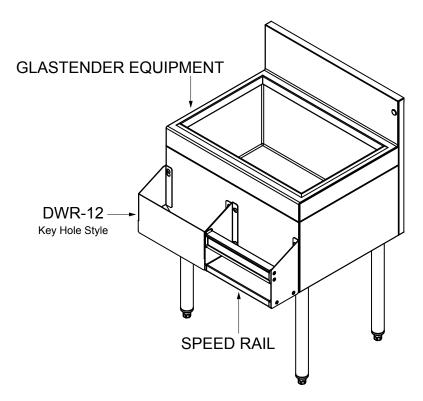

### Standard Features

- All stainless steel construction
- · Matches speed rail profile for continuity of design
- Two rail styles available:
  - 1. Clip on clips to the rail of an underbar speedrail
  - 2. Key hole bolts to the front skirt of non-cabinet base underbar equipment (this option is configured within the model number when ordering)
- Stainless steel chute is removable for cleaning

#### Specifications

Materials

• 16 gauge stainless steel

The removable stainless steel Dry Waste Rail is a 12" wide by 5" deep trash chute that matches the profile of a speed rail. A 16" high or shorter trash receptacle is placed under the dry waste rail and the chute directs the refuse into the receptacle. Dry waste rails cannot be used on cabinet base underbar equipment. A stainless steel dry waste receptacle, model DWC, is available as an accessory.