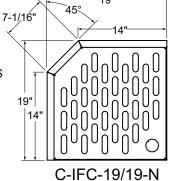

#### **Product Information**

Dimensional Full Corner Drainboards are for 90° inside turns only. The dimensions of the corner are specified in the model number. If the dimensions of each side are not the same, the longest dimension is specified second along with its location.

#### **PLAN VIEWS**

**DIMENSIONAL CORNER DRAINBOARDS** WITH CHAMFERED BACK CORNER