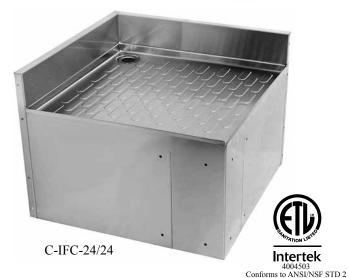

# Dimensional Corner Drainboards

C-IFC-19/19, C-IFC-19/19-N, C-IFC-19/24L, C-IFC-19/24R, C-IFC-19/30L, C-IFC-19/30R, C-IFC-24/24, C-IFC-24/24-N, C-IFC-24/30L, C-IFC-24-30R

#### **Product Information**

Dimensional Full Corner Drainboards are for 90° inside turns only. The dimensions of the corner are specified in the model number. If the dimensions of each side are not the same, the longest dimension is specified second along with its location.

Corner drainboards are designed to mount between two pieces of Choice underbar. However, corner drainboards can be used to mount between any two stable vertical surfaces. Corners should not be mounted to objects that are mobile or on casters.

Because they are intended to mount between two vertical surfaces, corner drainboards do not come with legs. If one side of the corner does not have a vertical surface on which to mount, then a leg set must be ordered as an accessory.