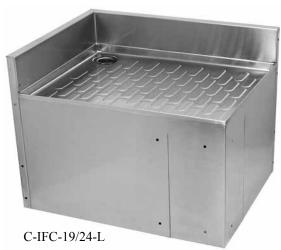

# Dimensional Corner Drainboards

C-IFC-19/19, C-IFC-19/19-N, C-IFC-19/24L, C-IFC-19/24R, C-IFC-19/30L, C-IFC-19/30R, C-IFC-24/24, C-IFC-24/24-N, C-IFC-24/30L, C-IFC-24-30R

#### **Product Information**

Dimensional Full Corner Drainboards are for 90° inside turns only. The dimensions of the corner are specified in the model number. If the dimensions of each side are not the same, the longest dimension is specified second along with its location.

Corner drainboards are designed to mount between two pieces of Choice underbar. However, corner drainboards can be used to mount between any two stable vertical surfaces. Corners should not be mounted to objects that are mobile or on casters.

Because they are intended to mount between two vertical surfaces, corner drainboards do not come with legs. If one side of the corner does not have a vertical surface on which to mount, then a leg set must be ordered as an accessory.