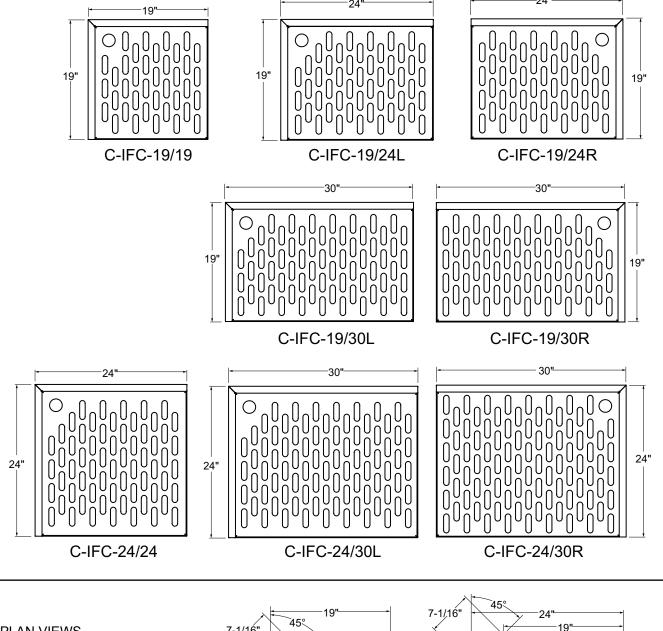

### **Dimensional Information**

#### **PLAN VIEWS**

**DIMENSIONAL CORNER DRAINBOARDS** WITH CHAMFERED BACK CORNER

#### **Product Information**

Dimensional Full Corner Drainboards are for 90° inside turns only. The dimensions of the corner are specified in the model number. If the dimensions of each side are not the same, the longest dimension is specified second along with its location.