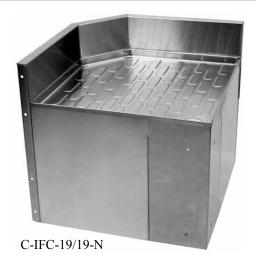

# Dimensional Corner Drainboards

C-IFC-19/19, C-IFC-19/19-N, C-IFC-19/24L, C-IFC-19/24R, C-IFC-19/30L, C-IFC-19/30R, C-IFC-24/24, C-IFC-24/24-N, C-IFC-24/30L, C-IFC-24-30R

#### **Product Information**

Dimensional Full Corner Drainboards are for 90° inside turns only. The dimensions of the corner are specified in the model number. If the dimensions of each side are not the same, the longest dimension is specified second along with its location.

Corner drainboards are designed to mount between two pieces of Choice underbar. However, corner drainboards can be used to mount between any two stable vertical surfaces. Corners should not be mounted to objects that are mobile or on casters.

Because they are intended to mount between two vertical surfaces, corner drainboards do not come with legs. If one side of the corner does not have a vertical surface on which to mount, then a leg set must be ordered as an accessory.