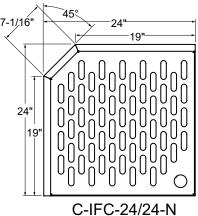

#### **Product Information**

Dimensional Full Corner Drainboards are for 90° inside turns only. The dimensions of the corner are specified in the model number. If the dimensions of each side are not the same, the longest dimension is specified second along with its location.

#### **PLAN VIEWS**

**DIMENSIONAL CORNER DRAINBOARDS** WITH CHAMFERED BACK CORNER