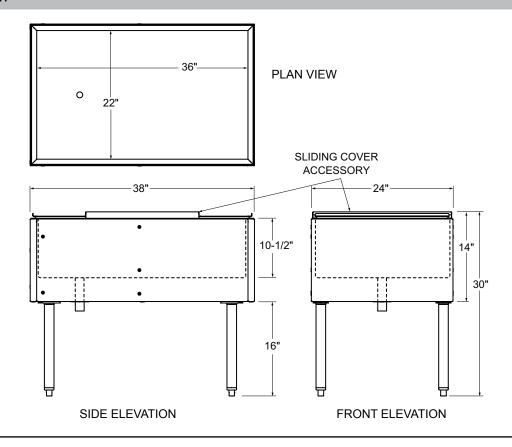

# C-IB-38X24

NOTE: Ice bins intended to store potable ice must be ordered with an ice bin cover to maintain the sanitation listing.

## **Dimensional Information**

C-IB-38X24

C-IB-38X24-CP10

### Liner Depth

- 10-1/2" on non-cold plate
- See back for depth detail on 10-circuit cold plate models

### Drain

- Non-cold plate model: 1-1/2" tailpiece
- Ten circuit cold plate model '-CP10': 3/4" MPT