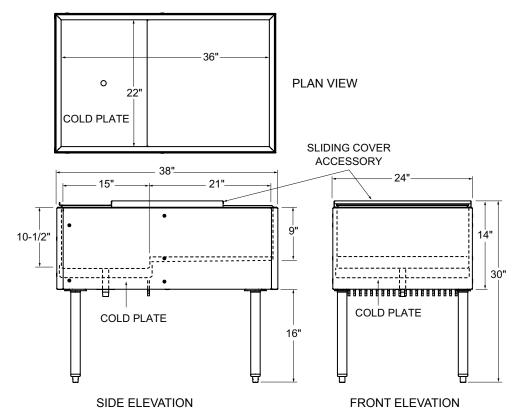

## **Dimensional Information**

C-IB-38X24

C-IB-38X24-CP10

### Cold Plate (model C-IB-38X24-CP10 only)

• Connection is 5/16" O.D. stainless steel tubing with swaged end

### Liner Depth

- 10-1/2" on non-cold plate
- See back for depth detail on 10-circuit cold plate models