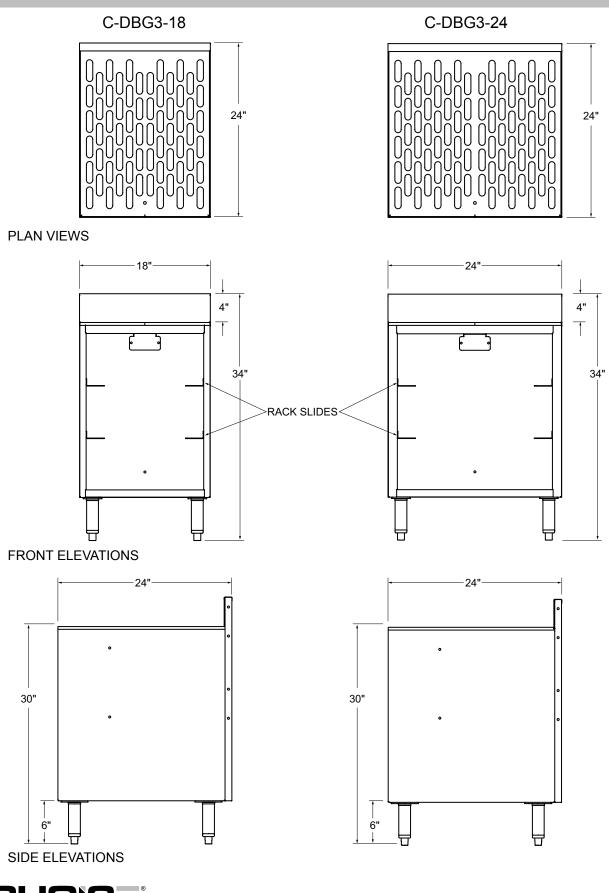

# **Dimensional Information**

Glastender, Inc. • 5400 North Michigan Road • Saginaw, MI • 48604-9780 989.752.4275 • 800.748.0423 • Fax 989.752.4444 • www.choicebyglastender.com

### C-DBG3-18, C-DBG3-24