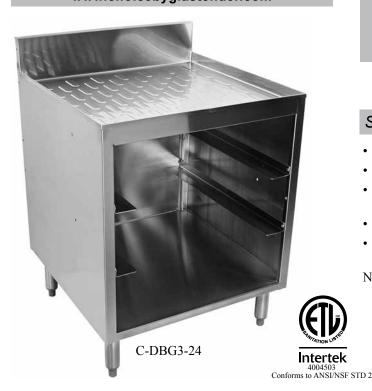

# Drainboard Glassracks

### C-DBG3-18, C-DBG3-24

## Standard Features

- All stainless steel construction
- Adjustable thermoplastic bullet feet
- One piece seamless top and backsplash featuring 1/4" radius corners for easy cleaning
- Corrugated work surface
- Includes bottom floor and two sets of rack slides for storing up to three glass racks below the work surface

NOTE: Three racks up to 7" or two racks up to 10-1/2" high.

# **Product Information**

Drainboard Glassracks are designed to hold racks for glassware. All models are 24" deep. The 24" wide model holds 20" by 20" racks and the 18" wide model holds the 16" round racks used with Glastender GT-18 glasswashers.