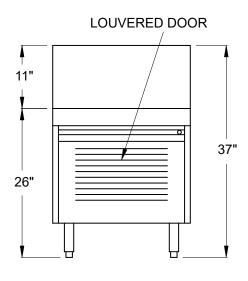

### Standard Features

- · All stainless steel construction with adjustable bullet feet
- One-piece, seamless top and backsplash
- Louvered door features integral handle
- Door lock standard
- Special 26" high work surface height to accommodate cash drawer and POS monitor
- Grommeted cord access hole in work surface
- Large access hole in back wall of unit
- Smooth interior walls for easy cleaning and a finished appearance
- \*Models available with left and/or right side splashes. Specify accessory number LSP (left side) and/or RSP (right side)

\*NOTE: Verify cash drawer width before ordering side splash accessories.

FRONT ELEVATION

RIGHT SIDE ELEVATION w/ No Side Splashes

RIGHT SIDE ELEVATION w/ Side Splashes