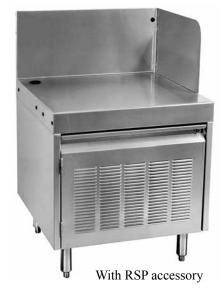

### Standard Features

- · All stainless steel construction with adjustable bullet feet
- One-piece, seamless top and backsplash
- Louvered door features integral handle
- Door lock standard
- Special 26" high work surface height to accommodate cash drawer and POS monitor
- Grommeted cord access hole in work surface
- Large access hole in back wall of unit
- Smooth interior walls for easy cleaning and a finished appearance
- \*Models available with left and/or right side splashes. Specify accessory number LSP (left side) and/or RSP (right side)

### Side Splash Accessories

\*NOTE: Verify cash drawer width before ordering side splash accessories.

Glastender, Inc. • 5400 N Michigan Rd • Saginaw, MI • 48604-9780 989.752.4275 • 800.748.0423 • Fax 989.752.4444 www.glastender.com