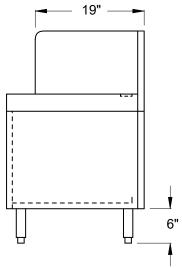

\*NOTE: Verify cash drawer width before ordering side splash accessories.

FRONT ELEVATION

RIGHT SIDE ELEVATION w/ No Side Splashes

RIGHT SIDE ELEVATION w/ Side Splashes