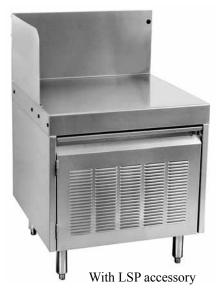

### Standard Features

- · All stainless steel construction with adjustable bullet feet
- One-piece, seamless top and backsplash
- Louvered door features integral handle
- Door lock standard
- Special 26" high work surface height to accommodate cash drawer and POS monitor
- Grommeted cord access hole in work surface
- Large access hole in back wall of unit
- Smooth interior walls for easy cleaning and a finished appearance
- \*Models available with left and/or right side splashes. Specify accessory number LSP (left side) and/or RSP (right side)

### Side Splash Accessories

\*NOTE: Verify cash drawer width before ordering side splash accessories.

Glastender, Inc. • 5400 N Michigan Rd • Saginaw, MI • 48604-9780 989.752.4275 • 800.748.0423 • Fax 989.752.4444 www.glastender.com