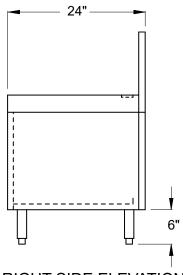

\*NOTE: Verify cash drawer width before ordering side splash accessories.

FRONT ELEVATION

RIGHT SIDE ELEVATION w/ No Side Splashes

RIGHT SIDE ELEVATION w/ Side Splashes