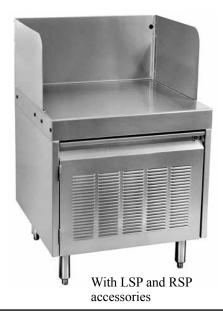

### Standard Features

- · All stainless steel construction with adjustable bullet feet
- One-piece, seamless top and backsplash
- Louvered door features integral handle
- Door lock standard
- Special 26" high work surface height to accommodate cash drawer and POS monitor
- Grommeted cord access hole in work surface
- Large access hole in back wall of unit
- Smooth interior walls for easy cleaning and a finished appearance
- \*Models available with left and/or right side splashes. Specify accessory number LSP (left side) and/or RSP (right side)

### Side Splash Accessories

\*NOTE: Verify cash drawer width before ordering side splash accessories.

Glastender, Inc. • 5400 N Michigan Rd • Saginaw, MI • 48604-9780 989.752.4275 • 800.748.0423 • Fax 989.752.4444 www.glastender.com