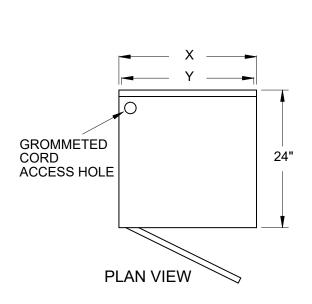

Specifications subject to change without notice. For current specifications please visit our website.

Approval/Notes:

| Model Number |     | Y - ID w/ LSP and RSP accessories* |
|--------------|-----|------------------------------------|
| PCB-18       | 18" | 17-7/8"                            |
| PCB-24       | 24" | 23-7/8"                            |

\*NOTE: Verify cash drawer width before ordering side splash accessories.

FRONT ELEVATION

RIGHT SIDE ELEVATION w/ No Side Splashes

RIGHT SIDE ELEVATION w/ Side Splashes